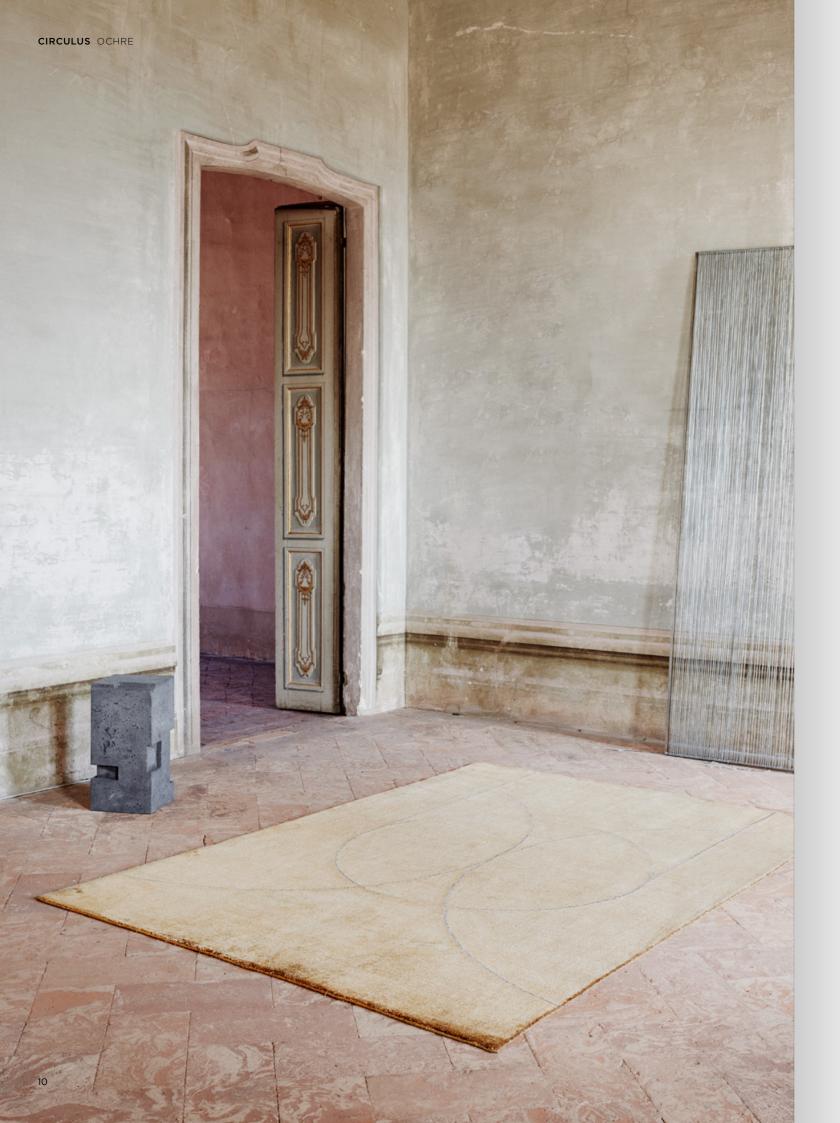

## Circulus

| Quality             | LOOM-KNOTTED                             |
|---------------------|------------------------------------------|
| Surface composition | 95% VISCOSE, 5% NEW ZEALAND WOOL         |
| Sizes (inches)      | 5'7" X 7'9" / 6'6" X 9'8" / 8'3" X 11'6" |
| Fringes             | NO                                       |
| Custom sizes        | YES                                      |
| Designer            | HANNE KORTEGAARD                         |

GREY

OCHRE

POWDER