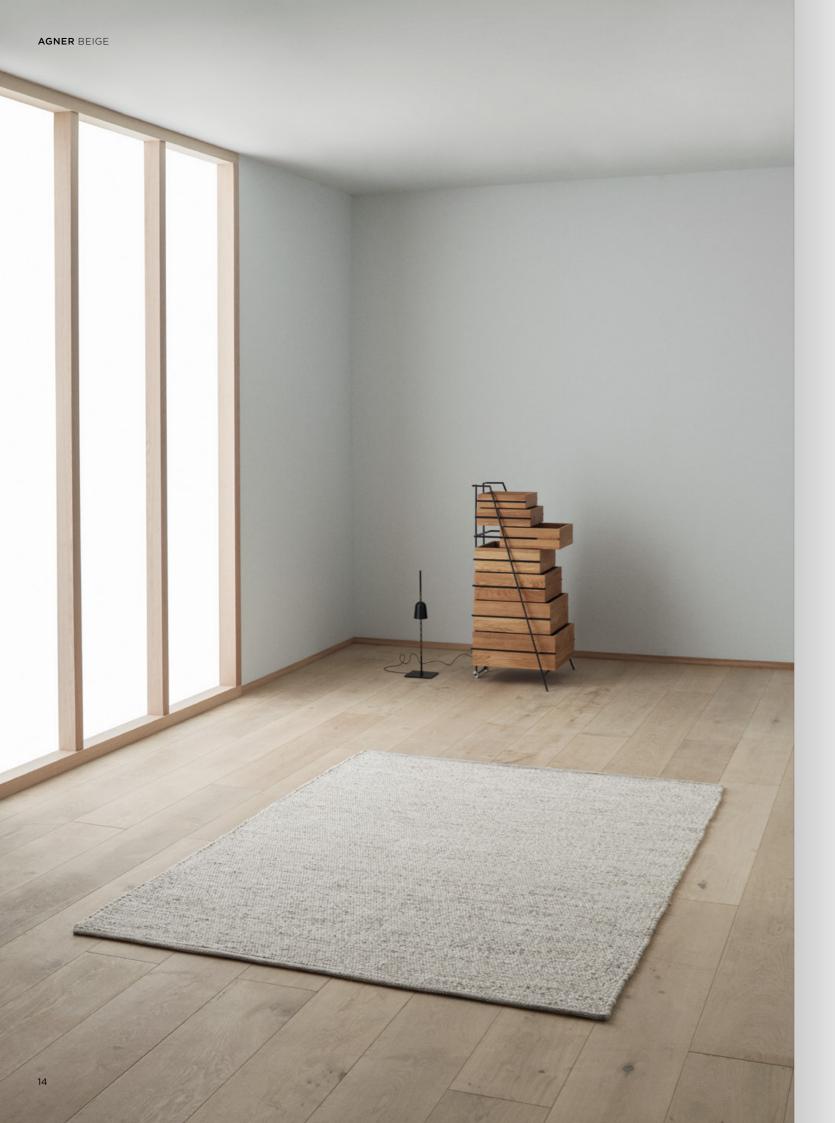

OLIVE

RUBY

#### Agner

| Quality             | HAND-WOVEN                               |
|---------------------|------------------------------------------|
| Surface composition | 100% WOOL                                |
| Sizes (inches)      | 5'7" X 7'9" / 6'6" X 9'8" / 8'3" X 11'6" |
| Fringes             | NO                                       |
| Custom sizes        | YES                                      |
| Designer            | URD MOLL GUNDERMANN                      |