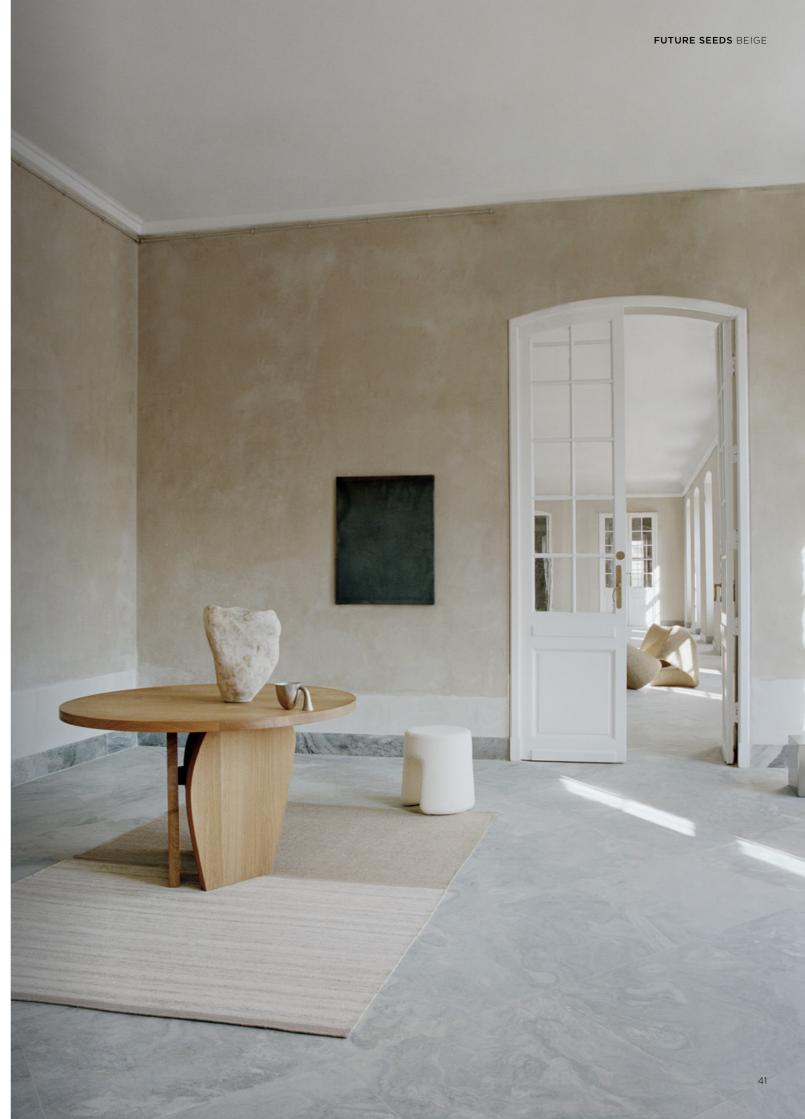

#### Future Seeds

| Quality             | HAND-WOVEN                               |
|---------------------|------------------------------------------|
| Surface composition | 65% NEW ZEALAND WOOL, 35% LINEN          |
| Sizes (inches)      | 5'7" X 7'9" / 6'6" X 9'8" / 8'3" X 11'6" |
| Fringes             | NO                                       |
| Custom sizes        | NO                                       |
| Designer            | URD MOLL GUNDERMANN                      |

BEIGE