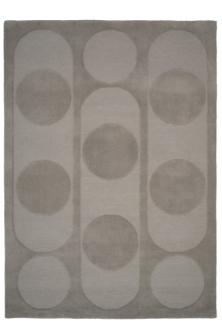

#### Orb Alliance

| Quality             | HAND-TUFTED                              |
|---------------------|------------------------------------------|
| Surface composition | 100% WOOL                                |
| Sizes (inches)      | 5'7" X 7'9" / 6'6" X 9'8" / 8'3" X 11'6" |
| Fringes             | NO                                       |
| Custom sizes        | YES                                      |
| Designer            | URD MOLL GUNDERMANN                      |

GREY

WHITE