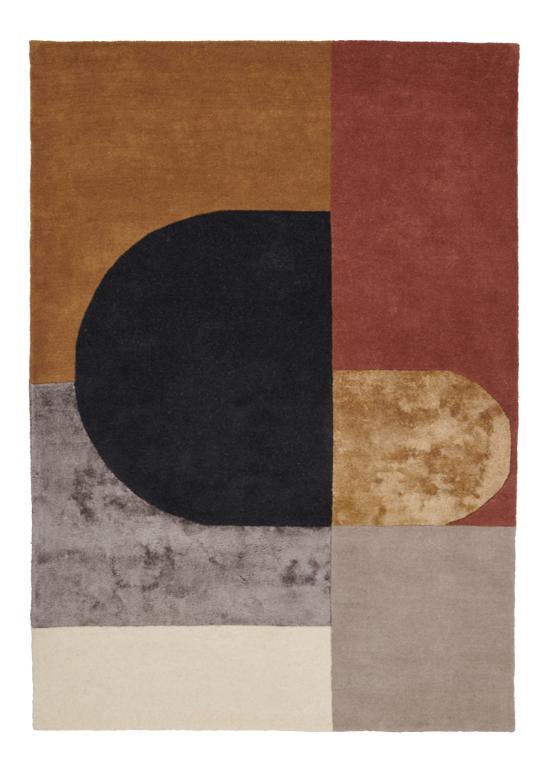

#### Combination

| Quality             | HANDLOOM                                 |
|---------------------|------------------------------------------|
| Surface composition | 100% VISCOSE                             |
| Sizes (inches)      | 5'7" X 7'9" / 6'6" X 9'8" / 8'3" X 11'6" |
| Fringes             | NO                                       |
| Custom sizes        | YES                                      |
| Designer            | HANNE KORTEGAARD                         |