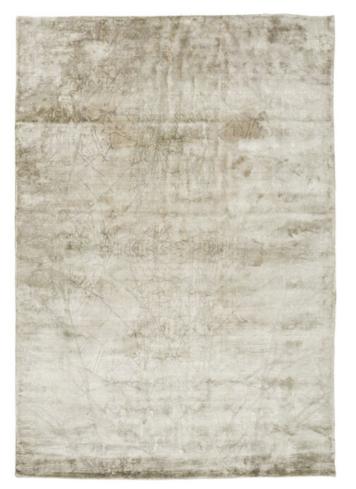

#### Lucens

| Quality             | HANDLOOM                                 |
|---------------------|------------------------------------------|
| Surface composition | 100% VISCOSE                             |
| Sizes (inches)      | 5'7" X 7'9" / 6'6" X 9'8" / 8'3" X 11'6" |
| Fringes             | NO                                       |
| Custom sizes        | YES                                      |
| Designer            | LINIE DESIGN TEAM                        |