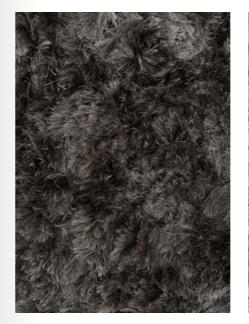

#### Maltino

| Quality             | SHAG-PILE                                |
|---------------------|------------------------------------------|
| Surface composition | 100% POLYESTER                           |
| Sizes (inches)      | 5'7" X 7'9" / 6'6" X 9'8" / 8'3" X 11'6" |
| Fringes             | NO                                       |
| Custom sizes        | YES                                      |
| Designer            | LINIE DESIGN TEAM                        |

GREY

IRON

WHITE

NATURAL