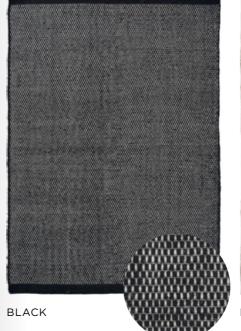

100% WOOL                                |
| Sizes (inches)      | 5'7" X 7'9" / 6'6" X 9'8" / 8'3" X 11'6" |
| Fringes             | NO                                       |
| Custom sizes        | YES                                      |
| Designer            | URD MOLL GUNDERMANN                      |







#### Asko

| Quality             | HAND-WOVEN                               |
|---------------------|------------------------------------------|
| Surface composition | 90% WOOL, 10% COTTON                     |
| Sizes (inches)      | 5'7" X 7'9" / 6'6" X 9'8" / 8'3" X 11'6" |
| Fringes             | NO                                       |
| Custom sizes        | YES                                      |
| Designer            | LINIE DESIGN TEAM                        |













#### Future Seeds

| Quality             | HAND-WOVEN                               |
|---------------------|------------------------------------------|
| Surface composition | 65% NEW ZEALAND WOOL, 35% LINEN          |
| Sizes (inches)      | 5'7" X 7'9" / 6'6" X 9'8" / 8'3" X 11'6" |
| Fringes             | NO                                       |
| Custom sizes        | NO                                       |
| Designer            | URD MOLL GUNDERMANN                      |



BEIGE

## Nyoko

| Quality             | HAND-WOVEN                               |
|---------------------|------------------------------------------|
| Surface composition | 100% WOOL                                |
| Sizes (inches)      | 5'7" X 7'9" / 6'6" X 9'8" / 8'3" X 11'6" |
| Fringes