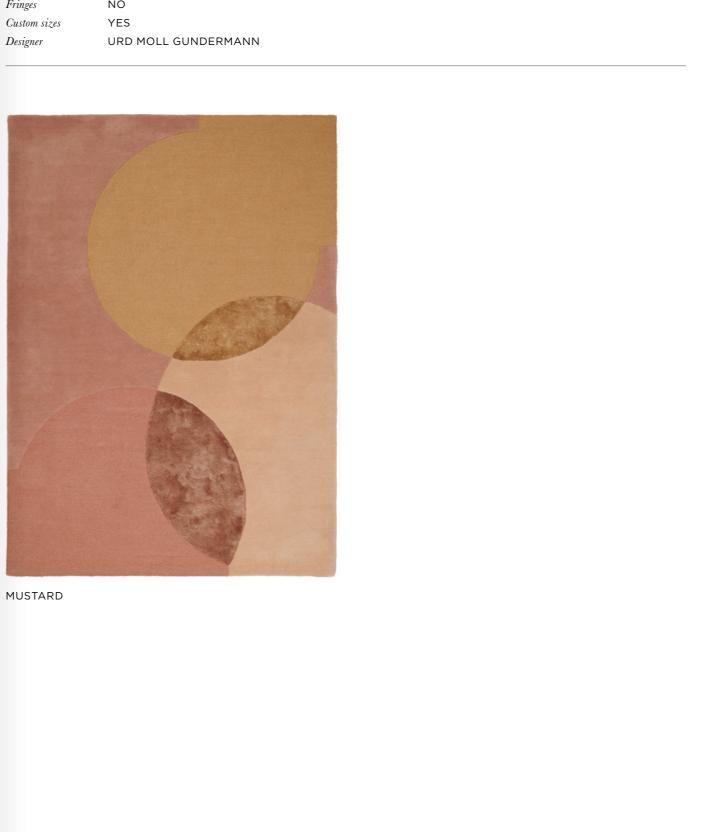

## Radiality

| Quality             | HAND-TUFTED                              |
|---------------------|------------------------------------------|
| Surface composition | 100% WOOL                                |
| Sizes (inches)      | 5'7" X 7'9" / 6'6" X 9'8" / 8'3" X 11'6" |
| Fringes             | NO                                       |
| Custom sizes        | YES                                      |
| Designer            | URD MOLL GUNDERMANN                      |

MUSTARD

69