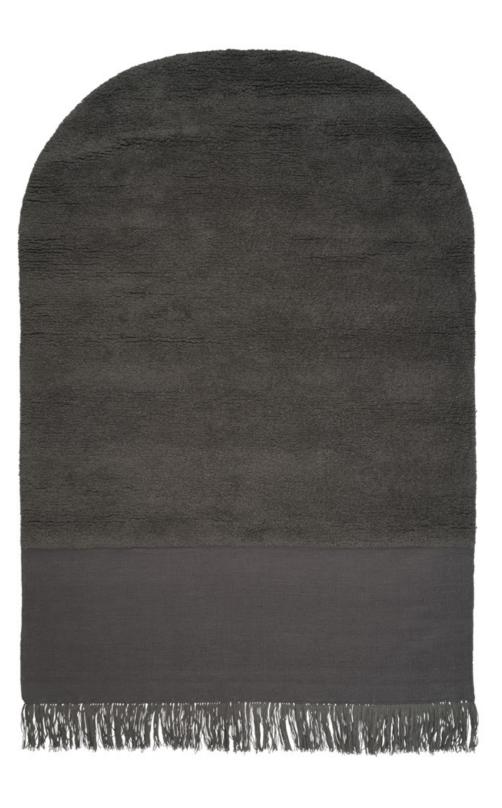

#### Caldera

| Quality             | HAND-TUFTED                              |
|---------------------|------------------------------------------|
| Surface composition | 75% WOOL, 25% VISCOSE                    |
| Sizes (inches)      | 5'7" X 7'9" / 6'6" X 9'8" / 8'3" X 11'6" |
| Fringes             | NO                                       |
| Custom sizes        | YES                                      |
| Designer            | URD MOLL GUNDERMANN                      |