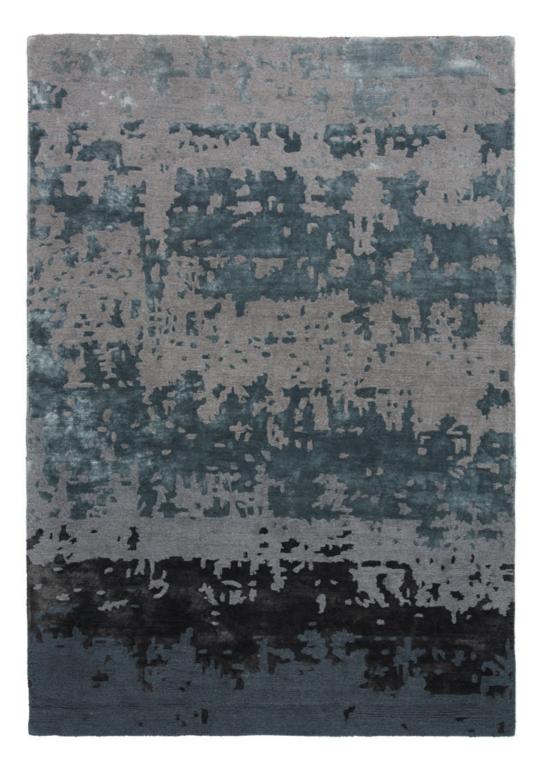

#### Combination

| Quality             | HANDLOOM                                 |
|---------------------|------------------------------------------|
| Surface composition | 100% VISCOSE                             |
| Sizes (inches)      | 5'7" X 7'9" / 6'6" X 9'8" / 8'3" X 11'6" |
| Fringes             | NO                                       |
| Custom sizes        | YES                                      |
| Designer            | HANNE KORTEGAARD                         |

YELLOW