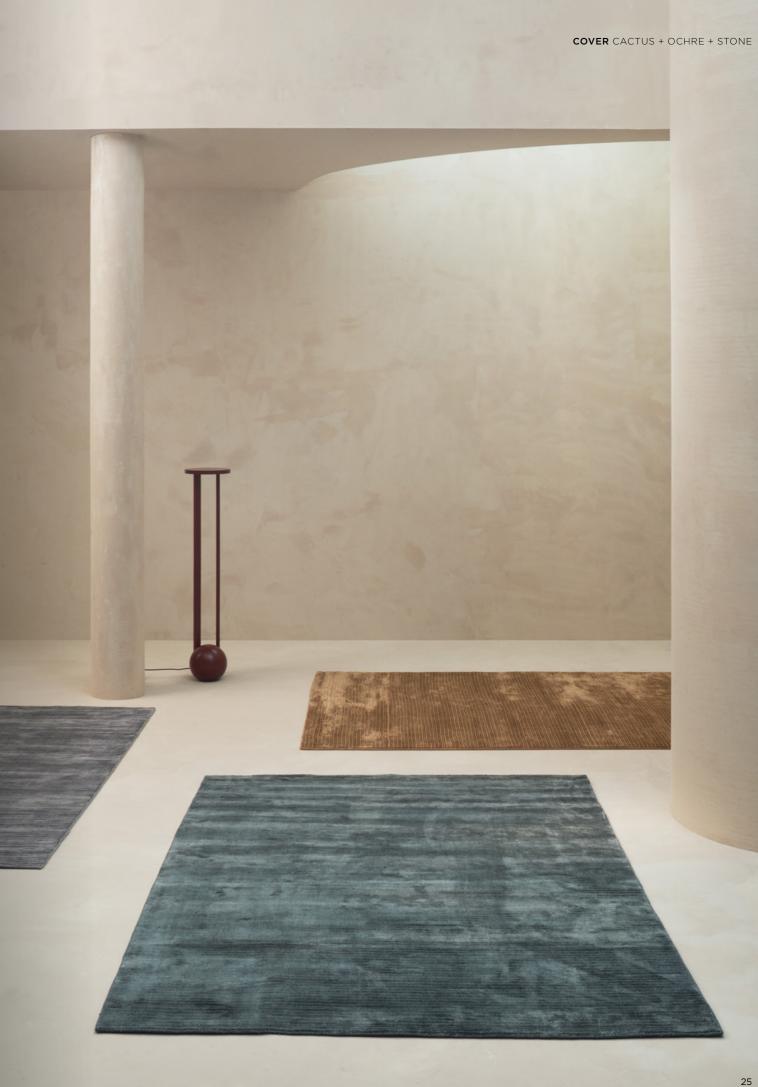

#### Cover

| Quality             | HANDLOOM                                 |
|---------------------|------------------------------------------|
| Surface composition | 100% VISCOSE                             |
| Sizes (inches)      | 5'7" X 7'9" / 6'6" X 9'8" / 8'3" X 11'6" |
| Fringes             | NO                                       |
| Custom sizes        | YES                                      |
| Designer            | LINIE DESIGN TEAM                        |

GREY

OCHRE

STONE

WHITE