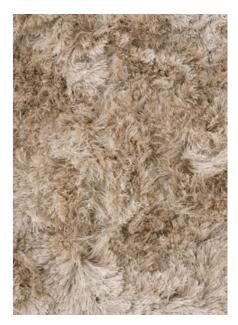

#### Maltino

| Quality             | SHAG-PILE                                |
|---------------------|------------------------------------------|
| Surface composition | 100% POLYESTER                           |
| Sizes (inches)      | 5'7" X 7'9" / 6'6" X 9'8" / 8'3" X 11'6" |
| Fringes             | NO                                       |
| Custom sizes        | YES                                      |
| Designer            | LINIE DESIGN TEAM                        |

GREY

IRON

WHITE

NATURAL