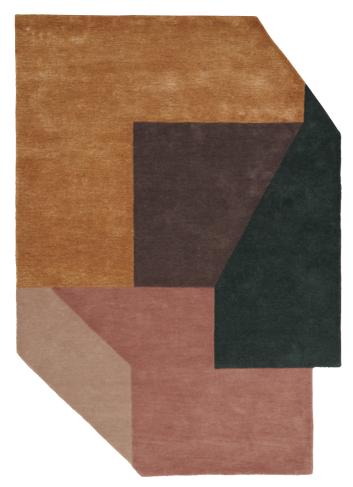

#### Caldera

| Quality             | HAND-TUFTED                              |
|---------------------|------------------------------------------|
| Surface composition | 75% WOOL, 25% VISCOSE                    |
| Sizes (inches)      | 5'7" X 7'9" / 6'6" X 9'8" / 8'3" X 11'6" |
| Fringes             | NO                                       |
| Custom sizes        | YES                                      |
| Designer            | URD MOLL GUNDERMANN                      |