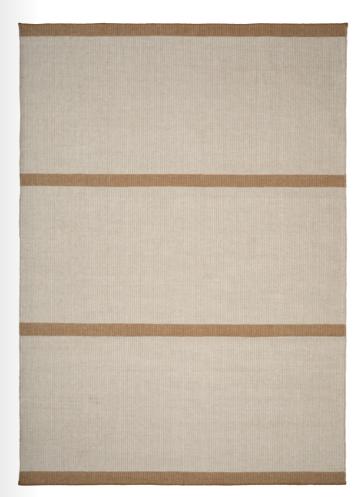

## Rapallo

| Quality             | HAND-WOVEN                               |
|---------------------|------------------------------------------|
| Surface composition | 50% WOOL, 50% LINEN                      |
| Sizes (inches)      | 5'7" X 7'9" / 6'6" X 9'8" / 8'3" X 11'6" |
| Fringes             | NO                                       |
| Custom sizes        | YES                                      |
| Designer            | MARIE-LOUISE ROSHOLM                     |