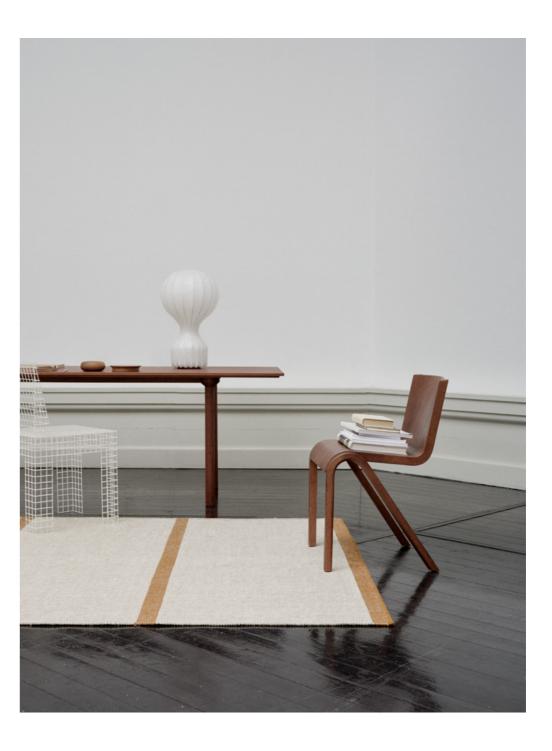

## Rapallo

| Quality             | HAND-WOVEN                               |
|---------------------|------------------------------------------|
| Surface composition | 50% WOOL, 50% LINEN                      |
| Sizes (inches)      | 5'7" X 7'9" / 6'6" X 9'8" / 8'3" X 11'6" |
| Fringes             | NO                                       |
| Custom sizes        | YES                                      |
| Designer            | MARIE-LOUISE ROSHOLM                     |

MUSTARD

69