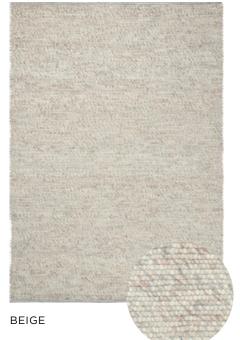

OL, 40% VISCOSE                    |
| Sizes (inches)      | 5'7" X 7'9" / 6'6" X 9'8" / 8'3" X 11'6" |
| Fringes             | NO                                       |
| Custom sizes        | YES                                      |
| Designer            | LINIE DESIGN TEAM                        |



GREY

77

#### Agner

| Quality             | HAND-WOVEN                               |
|---------------------|------------------------------------------|
| Surface composition | 100% WOOL                                |
| Sizes (inches)      | 5'7" X 7'9" / 6'6" X 9'8" / 8'3" X 11'6" |
| Fringes             | NO                                       |
| Custom sizes        | YES                                      |
| Designer            | URD MOLL GUNDERMANN                      |







#### Asko

| Quality             | HAND-WOVEN                               |
|---------------------|------------------------------------------|
| Surface composition | 90% WOOL, 10% COTTON                     |
| Sizes (inches)      | 5'7" X 7'9" / 6'6" X 9'8" / 8'3" X 11'6" |
| Fringes             | NO                                       |
| Custom sizes        | YES                                      |
| Designer            | LINIE DESIGN TEAM                        |













#### Future Seeds

| Quality             | HAND-WOVEN                               |
|---------------------|------------------------------------------|
| Surface composition | 65% NEW ZEALAND WOOL, 35% LINEN          |
| Sizes (inches)      | 5'7" X 7'9" / 6'6" X 9'8" / 8'3" X 11'6" |
| Fringes