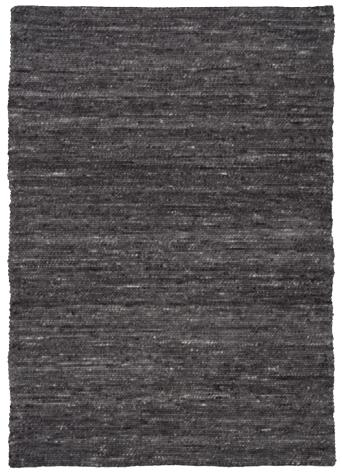

## Sigri

| HAND-WOVEN                                    |
|-----------------------------------------------|
| 80% WOOL, 20% NYLON                           |
| 5'7" X 7'9" / 6'6" X 9'8" / 8'3" X 11'6" (CHA |
| NO                                            |
| NO                                            |
| LINIE DESIGN TEAM                             |
|                                               |

CHARCOAL

#### ARCOAL ONLY)

GREY