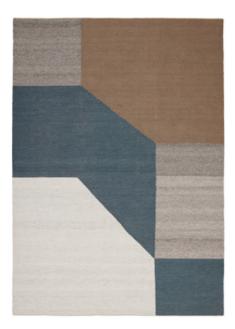

#### Flavia

| Quality             | HAND-WOVEN                |
|---------------------|---------------------------|
| Surface composition | 100% NEW ZEALAND WOOL     |
| Sizes (inches)      | 5'7" X 7'9" / 6'6" X 9'8" |
| Fringes             | NO                        |
| Custom sizes        | YES                       |
| Designer            | HANNE KORTEGAARD          |