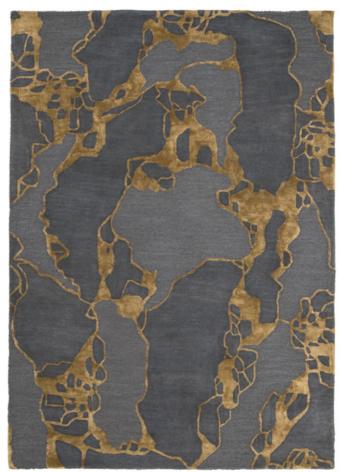

#### Caldera

| Quality             | HAND-TUFTED                              |
|---------------------|------------------------------------------|
| Surface composition | 75% WOOL, 25% VISCOSE                    |
| Sizes (inches)      | 5'7" X 7'9" / 6'6" X 9'8" / 8'3" X 11'6" |
| Fringes             | NO                                       |
| Custom sizes        | YES                                      |
| Designer            | URD MOLL GUNDERMANN                      |

WINE