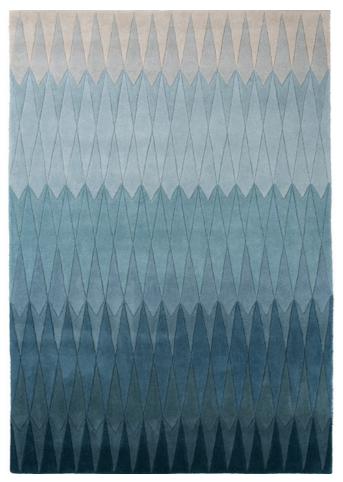

#### Eternal Eye

| Quality             | HAND-KNOTTED              |
|---------------------|---------------------------|
| Surface composition | 100% NEW ZEALAND WOOL     |
| Sizes (inches)      | 5'7" X 7'9" / 6'6" X 9'8" |
| Fringes             | YES                       |
| Custom sizes        | YES                       |
| Designer            | URD MOLL GUNDERMANN       |

MOSS