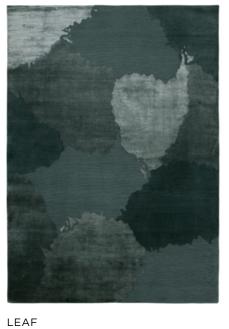

#### Lucens

| Quality             | HANDLOOM                                 |
|---------------------|------------------------------------------|
| Surface composition | 100% VISCOSE                             |
| Sizes (inches)      | 5'7" X 7'9" / 6'6" X 9'8" / 8'3" X 11'6" |
| Fringes             | NO                                       |
| Custom sizes        | YES                                      |
| Designer            | LINIE DESIGN TEAM                        |