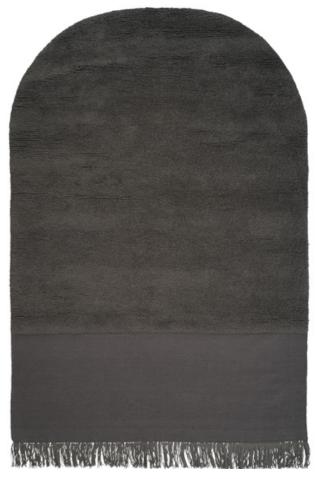

#### Ardesia

| Quality             | HAND-WOVEN                               |
|---------------------|------------------------------------------|
| Surface composition | 100% WOOL                                |
| Sizes (inches)      | 5'7" X 7'9" / 6'6" X 9'8" / 8'3" X 11'6" |
| Fringes             | NO                                       |
| Custom sizes        | YES                                      |
| Designer            | LINIE DESIGN TEAM                        |

CHARCOAL

LT. GREY