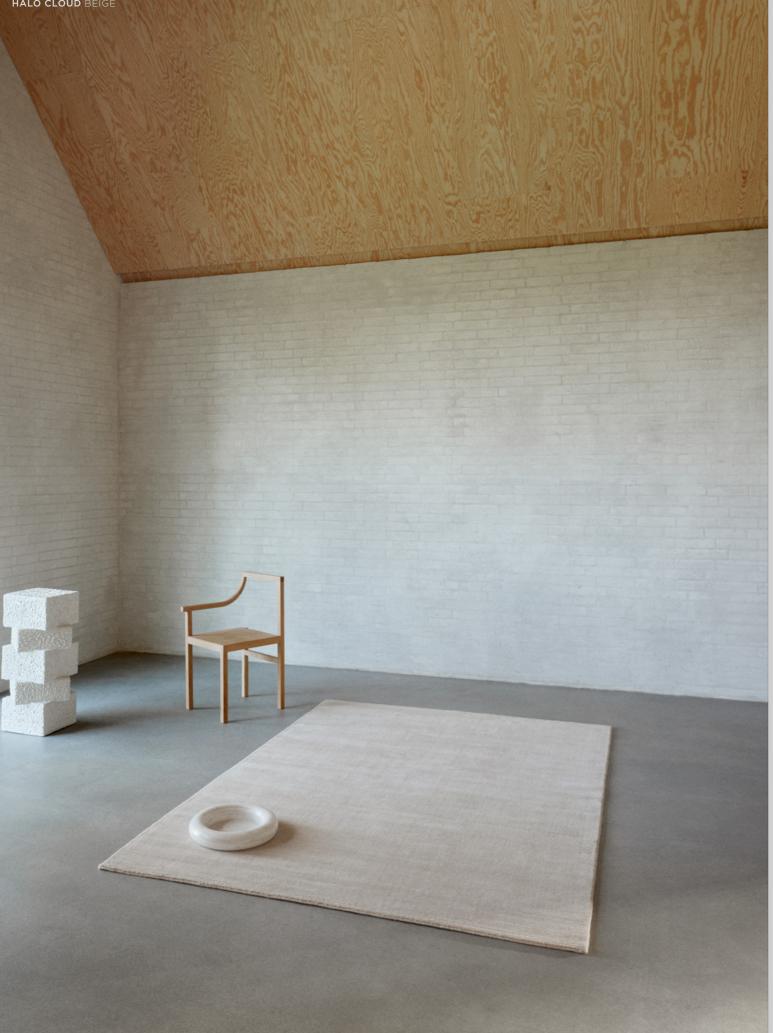

#### Halo Cloud

| Quality             | LOOM-KNOTTED                             |
|---------------------|------------------------------------------|
| Surface composition | 100% WOOL                                |
| Sizes (inches)      | 5'7" X 7'9" / 6'6" X 9'8" / 8'3" X 11'6" |
| Fringes             | NO                                       |
| Custom sizes        | YES                                      |
| Designer            | URD MOLL GUNDERMANN                      |