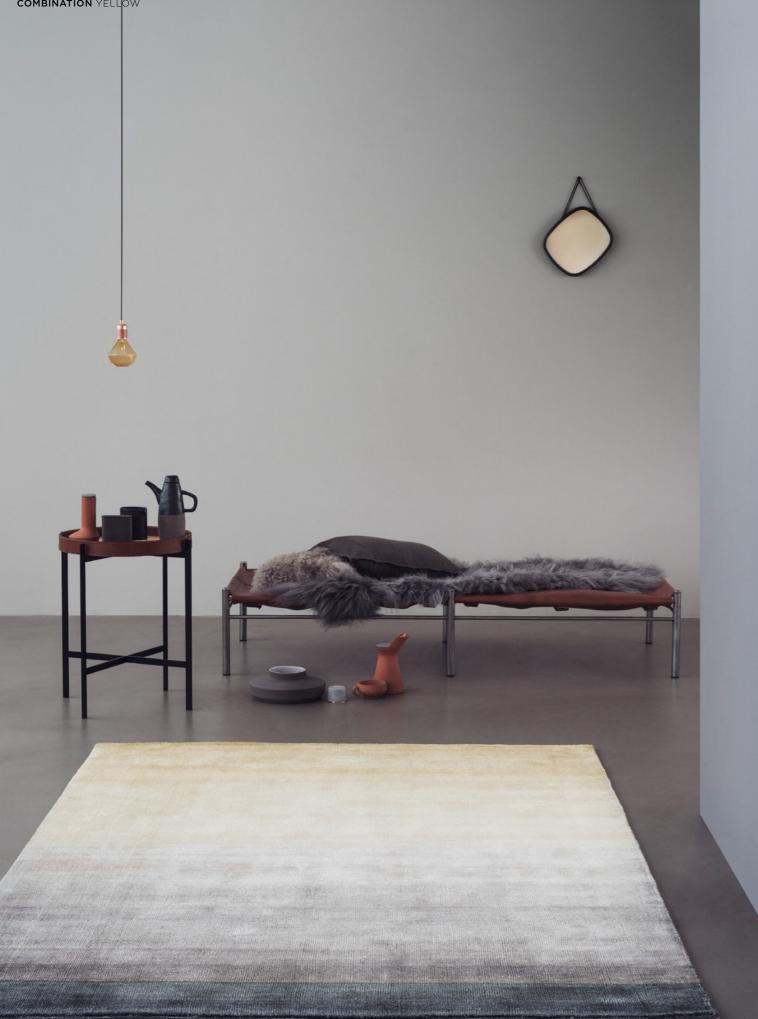

#### Combination

| Quality             | HANDLOOM                                 |
|---------------------|------------------------------------------|
| Surface composition | 100% VISCOSE                             |
| Sizes (inches)      | 5'7" X 7'9" / 6'6" X 9'8" / 8'3" X 11'6" |
| Fringes             | NO                                       |
| Custom sizes        | YES                                      |
| Designer            | HANNE KORTEGAARD                         |

YELLOW