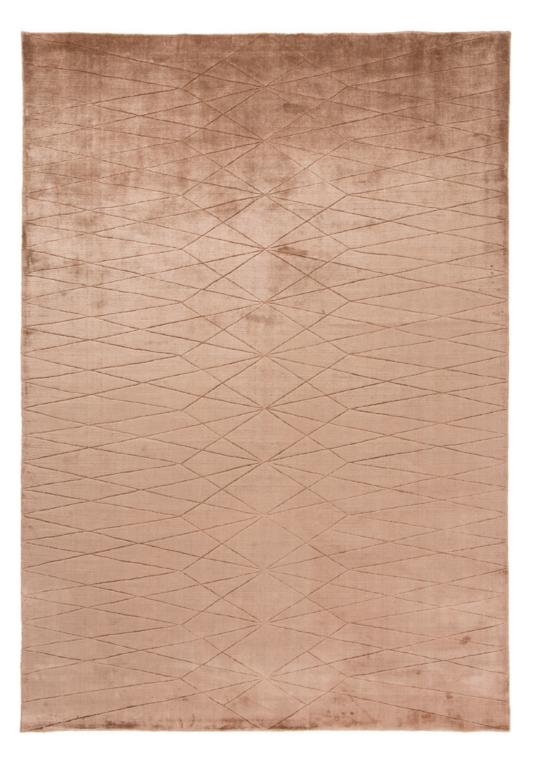

WHITE

81

#### Aimi

| Quality             | HANDLOOM                                              |
|---------------------|-------------------------------------------------------|
| Surface composition | 100% VISCOSE                                          |
| Sizes (inches)      | 5'7" X 7'9" (SLATE ONLY) / 6'6" X 9'8" / 8'3" X 11'6" |
| Fringes             | NO                                                    |
| Custom sizes        | NO                                                    |
| Designer            | URD MOLL GUNDERMANN                                   |

SILVER

SLATE