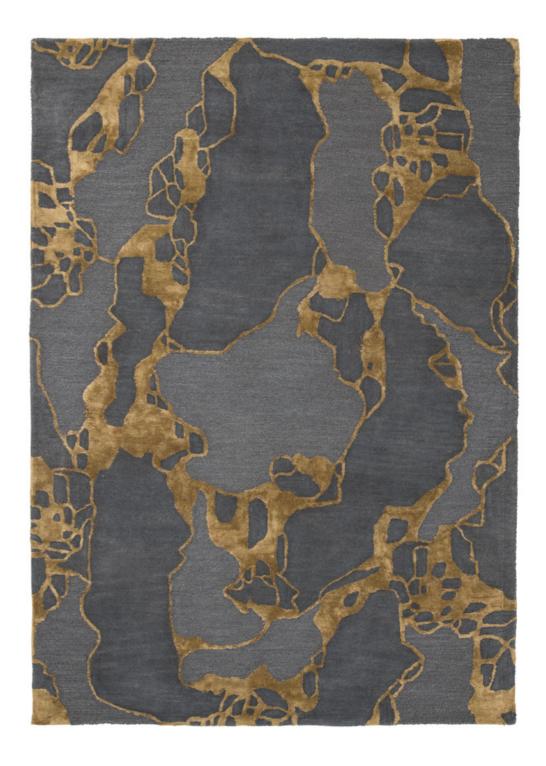

#### Orb Alliance

| Quality             | HAND-TUFTED                              |
|---------------------|------------------------------------------|
| Surface composition | 100% WOOL                                |
| Sizes (inches)      | 5'7" X 7'9" / 6'6" X 9'8" / 8'3" X 11'6" |
| Fringes             | NO                                       |
| Custom sizes        | YES                                      |
| Designer            | URD MOLL GUNDERMANN                      |

GREY

WHITE