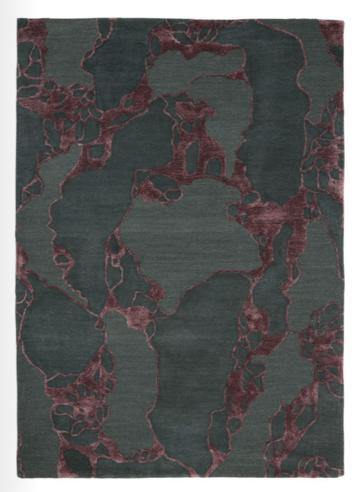

#### Caldera

| Quality             | HAND-TUFTED                              |
|---------------------|------------------------------------------|
| Surface composition | 75% WOOL, 25% VISCOSE                    |
| Sizes (inches)      | 5'7" X 7'9" / 6'6" X 9'8" / 8'3" X 11'6" |
| Fringes             | NO                                       |
| Custom sizes        | YES                                      |
| Designer            | URD MOLL GUNDERMANN                      |

WINE