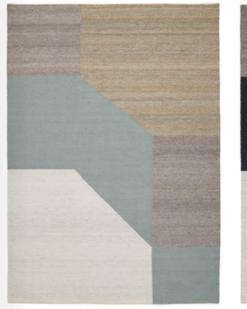

#### Combination

| Quality             | HANDLOOM                                 |
|---------------------|------------------------------------------|
| Surface composition | 100% VISCOSE                             |
| Sizes (inches)      | 5'7" X 7'9" / 6'6" X 9'8" / 8'3" X 11'6" |
| Fringes             | NO                                       |
| Custom sizes        | YES                                      |
| Designer            | HANNE KORTEGAARD                         |

YELLOW