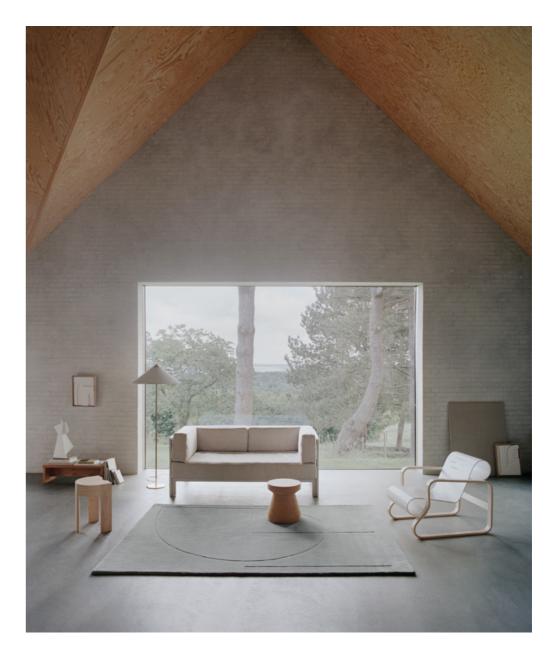

#### Satomi

| Quality             | HAND-TUFTED                              |
|---------------------|------------------------------------------|
| Surface composition | 95% WOOL, 5% VISCOSE                     |
| Sizes (inches)      | 5'7" X 7'9" / 6'6" X 9'8" / 8'3" X 11'6" |
| Fringes             | NO                                       |
| Custom sizes        | YES                                      |
| Designer            | URD MOLL GUNDERMANN                      |

ANTHRACITE

AQUA