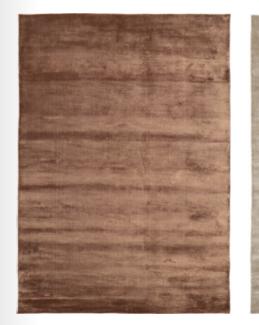

#### Lucens

| Quality             | HANDLOOM                                 |
|---------------------|------------------------------------------|
| Surface composition | 100% VISCOSE                             |
| Sizes (inches)      | 5'7" X 7'9" / 6'6" X 9'8" / 8'3" X 11'6" |
| Fringes             | NO                                       |
| Custom sizes        | YES                                      |
| Designer            | LINIE DESIGN TEAM                        |