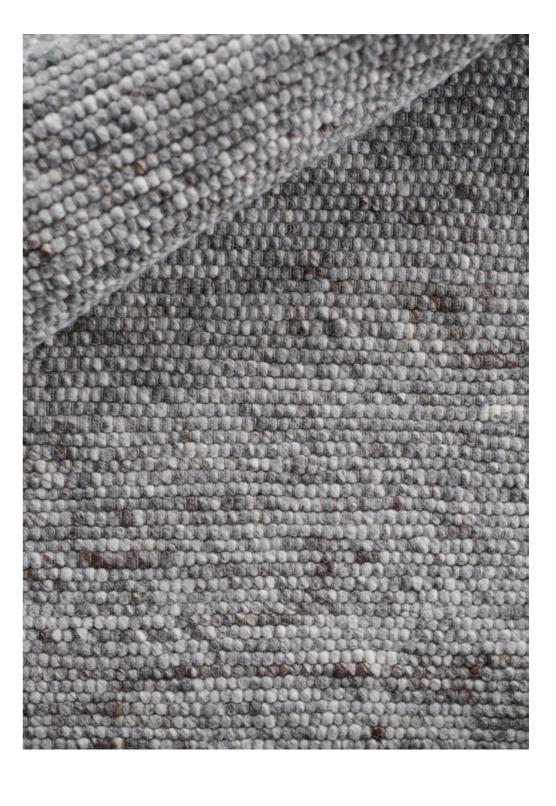

#### Agner

| Quality             | HAND-WOVEN                               |
|---------------------|------------------------------------------|
| Surface composition | 100% WOOL                                |
| Sizes (inches)      | 5'7" X 7'9" / 6'6" X 9'8" / 8'3" X 11'6" |
| Fringes             | NO                                       |
| Custom sizes        | YES                                      |
| Designer            | URD MOLL GUNDERMANN                      |