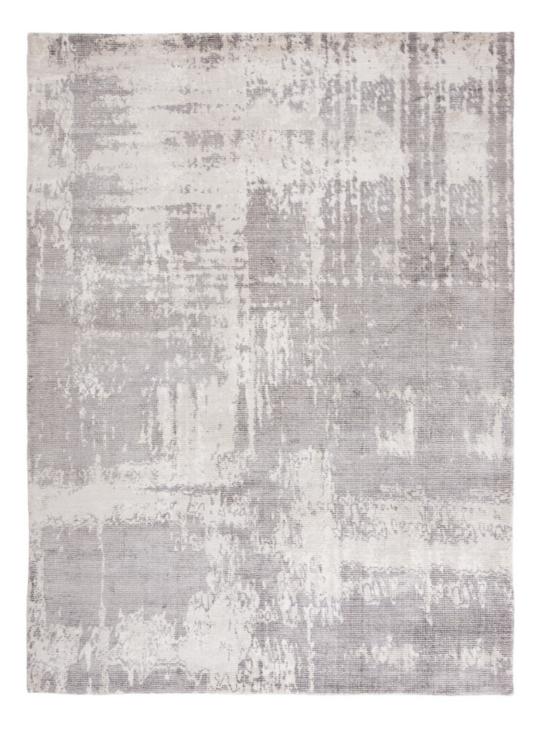

#### Aimi

| Quality             | HANDLOOM                                              |
|---------------------|-------------------------------------------------------|
| Surface composition | 100% VISCOSE                                          |
| Sizes (inches)      | 5'7" X 7'9" (SLATE ONLY) / 6'6" X 9'8" / 8'3" X 11'6" |
| Fringes             | NO                                                    |
| Custom sizes        | NO                                                    |
| Designer            | URD MOLL GUNDERMANN                                   |

SILVER

SLATE