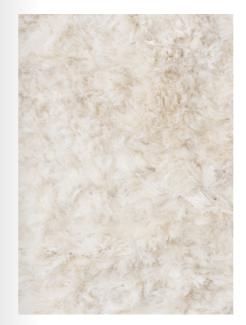

#### Maltino

| Quality             | SHAG-PILE                                |
|---------------------|------------------------------------------|
| Surface composition | 100% POLYESTER                           |
| Sizes (inches)      | 5'7" X 7'9" / 6'6" X 9'8" / 8'3" X 11'6" |
| Fringes             | NO                                       |
| Custom sizes        | YES                                      |
| Designer            | LINIE DESIGN TEAM                        |

GREY

IRON

WHITE

NATURAL