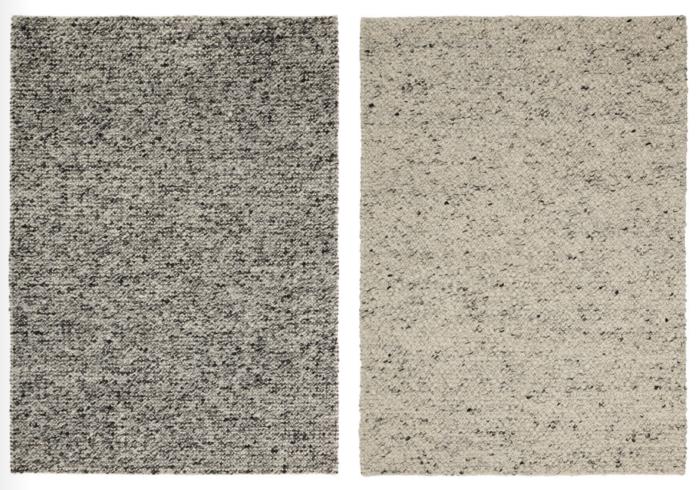

#### Maltino

| Quality             | SHAG-PILE                                |
|---------------------|------------------------------------------|
| Surface composition | 100% POLYESTER                           |
| Sizes (inches)      | 5'7" X 7'9" / 6'6" X 9'8" / 8'3" X 11'6" |
| Fringes             | NO                                       |
| Custom sizes        | YES                                      |
| Designer            | LINIE DESIGN TEAM                        |

GREY

IRON

WHITE

NATURAL