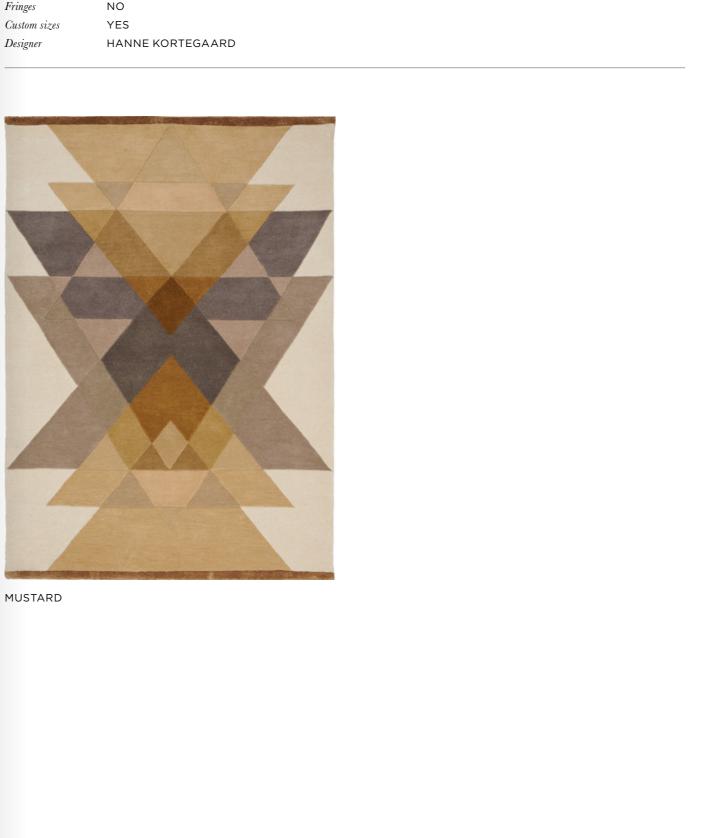

## Circulus

| Quality             | LOOM-KNOTTED                             |
|---------------------|------------------------------------------|
| Surface composition | 95% VISCOSE, 5% NEW ZEALAND WOOL         |
| Sizes (inches)      | 5'7" X 7'9" / 6'6" X 9'8" / 8'3" X 11'6" |
| Fringes             | NO                                       |
| Custom sizes        | YES                                      |
| Designer            | HANNE KORTEGAARD                         |