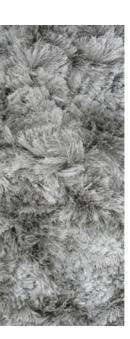

#### Maltino

| Quality             | SHAG-PILE                                |
|---------------------|------------------------------------------|
| Surface composition | 100% POLYESTER                           |
| Sizes (inches)      | 5'7" X 7'9" / 6'6" X 9'8" / 8'3" X 11'6" |
| Fringes             | NO                                       |
| Custom sizes        | YES                                      |
| Designer            | LINIE DESIGN TEAM                        |

GREY

IRON

WHITE

NATURAL