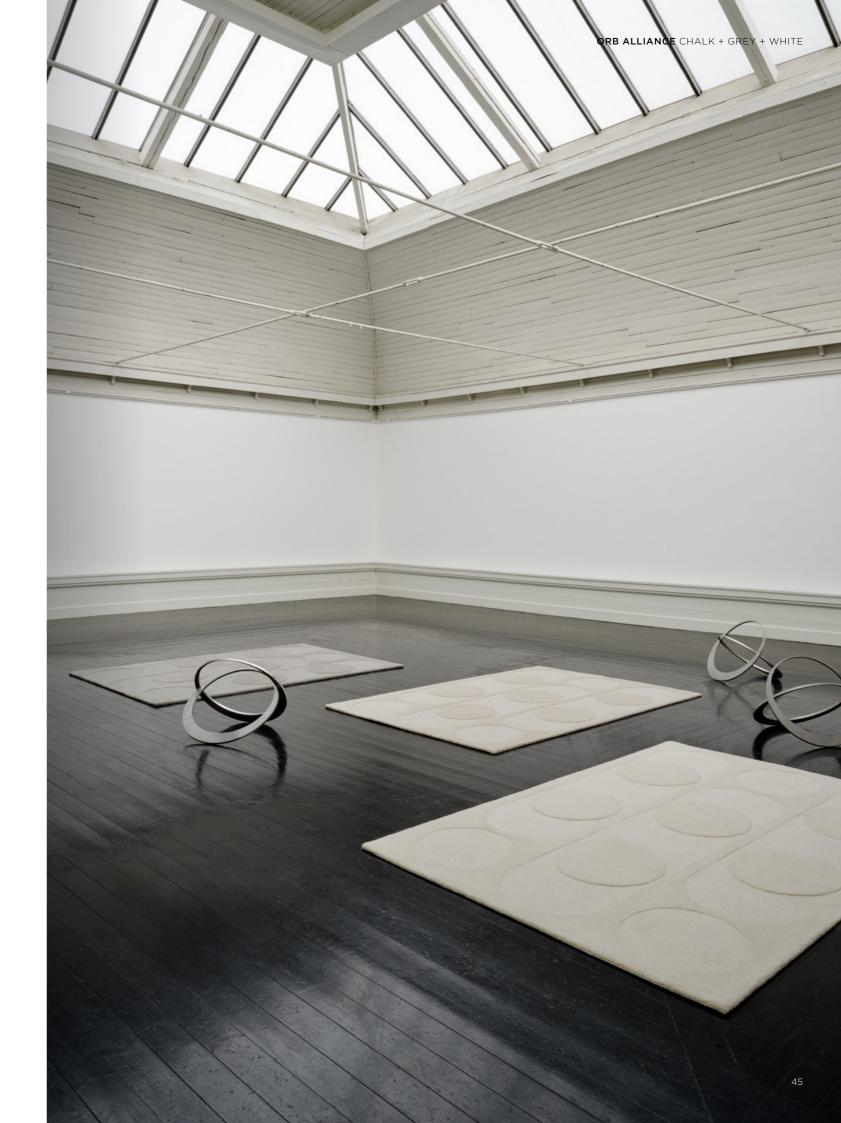

#### Orb Alliance

| Quality             | HAND-TUFTED                              |
|---------------------|------------------------------------------|
| Surface composition | 100% WOOL                                |
| Sizes (inches)      | 5'7" X 7'9" / 6'6" X 9'8" / 8'3" X 11'6" |
| Fringes             | NO                                       |
| Custom sizes        | YES                                      |
| Designer            | URD MOLL GUNDERMANN                      |

GREY

WHITE