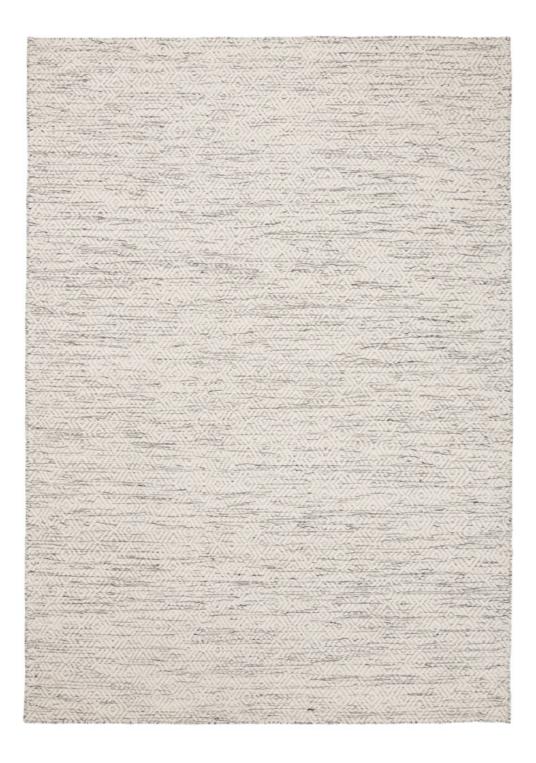

#### Ardesia

| Quality             | HAND-WOVEN                               |
|---------------------|------------------------------------------|
| Surface composition | 100% WOOL                                |
| Sizes (inches)      | 5'7" X 7'9" / 6'6" X 9'8" / 8'3" X 11'6" |
| Fringes             | NO                                       |
| Custom sizes        | YES                                      |
| Designer            | LINIE DESIGN TEAM                        |