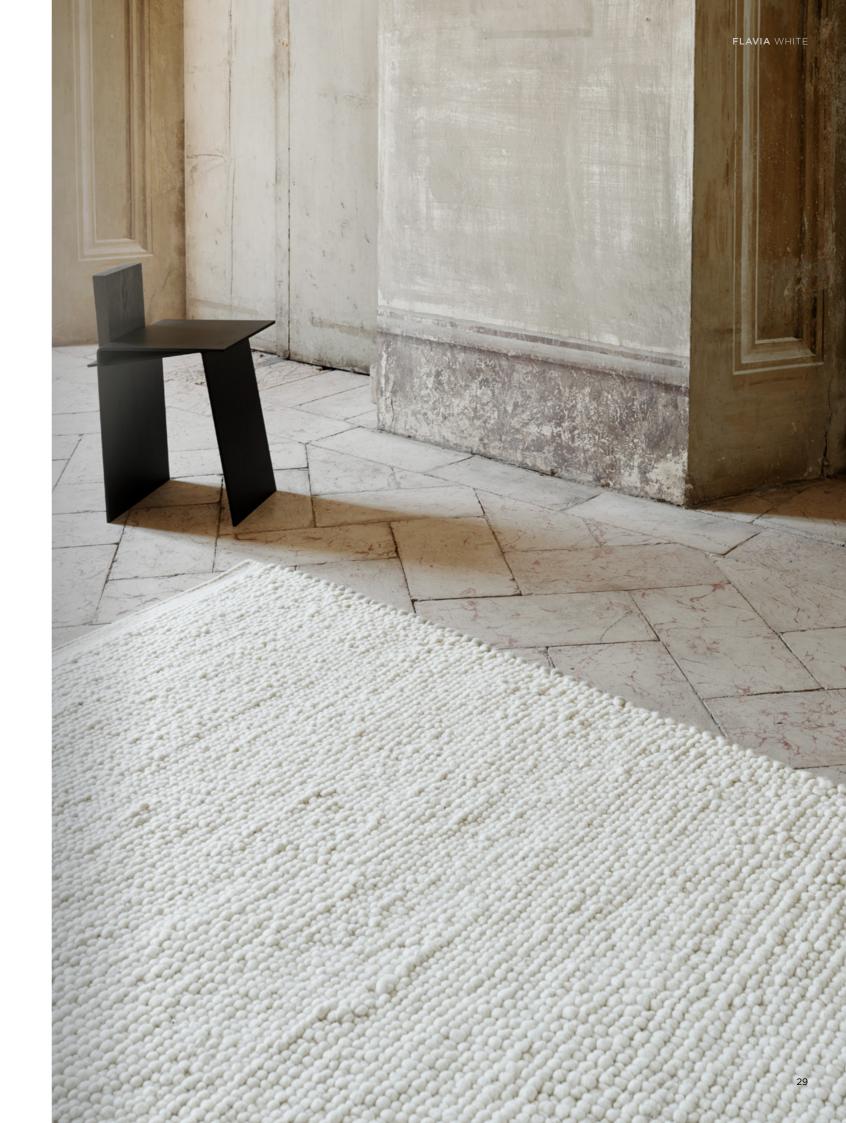

#### Flavia

| Quality             | HAND-WOVEN                |
|---------------------|---------------------------|
| Surface composition | 100% NEW ZEALAND WOOL     |
| Sizes (inches)      | 5'7" X 7'9" / 6'6" X 9'8" |
| Fringes             | NO                        |
| Custom sizes        | YES                       |
| Designer            | HANNE KORTEGAARD          |