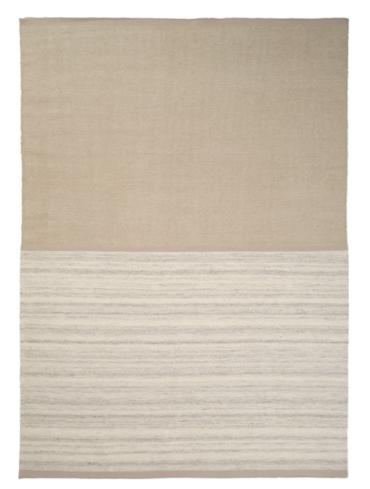

#### Ardesia

| Quality             | HAND-WOVEN                               |
|---------------------|------------------------------------------|
| Surface composition | 100% WOOL                                |
| Sizes (inches)      | 5'7" X 7'9" / 6'6" X 9'8" / 8'3" X 11'6" |
| Fringes             | NO                                       |
| Custom sizes        | YES                                      |
| Designer            | LINIE DESIGN TEAM                        |