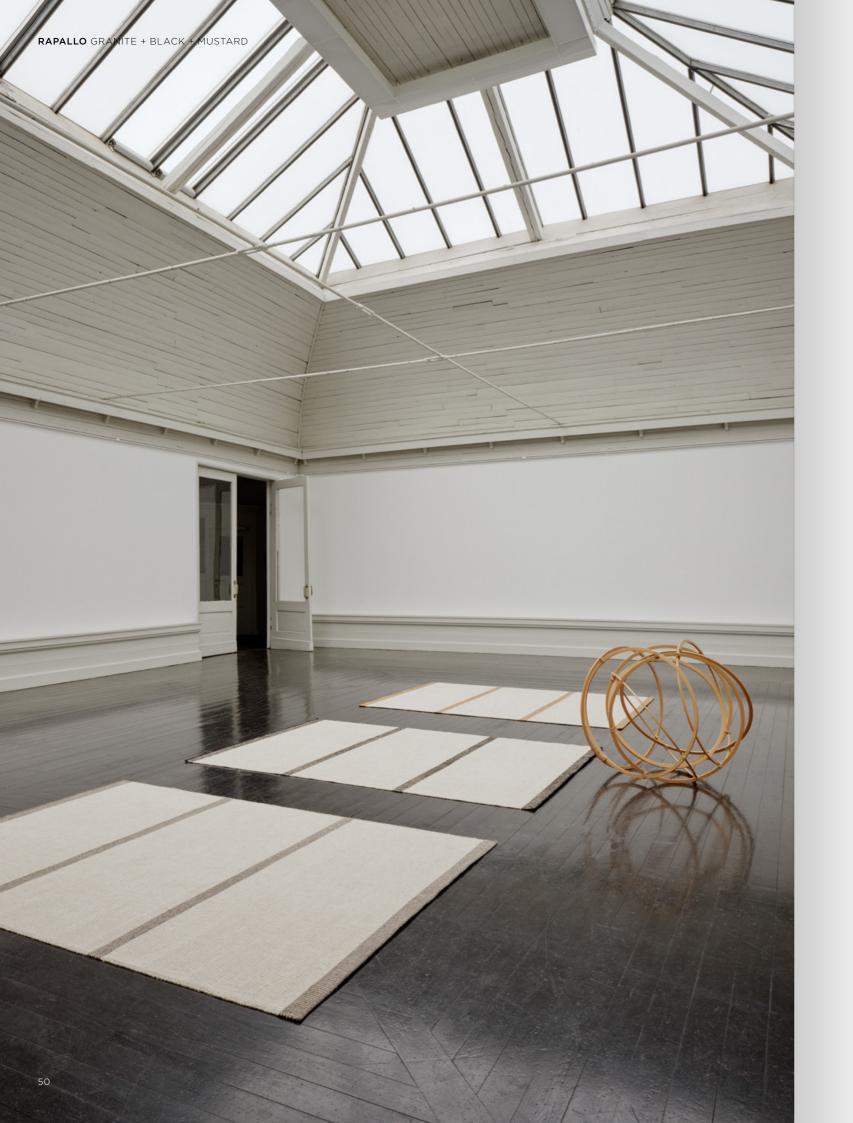

## Rapallo

| Quality             | HAND-WOVEN                               |
|---------------------|------------------------------------------|
| Surface composition | 50% WOOL, 50% LINEN                      |
| Sizes (inches)      | 5'7" X 7'9" / 6'6" X 9'8" / 8'3" X 11'6" |
| Fringes             | NO                                       |
| Custom sizes        | YES                                      |
| Designer            | MARIE-LOUISE ROSHOLM                     |

MUSTARD

69