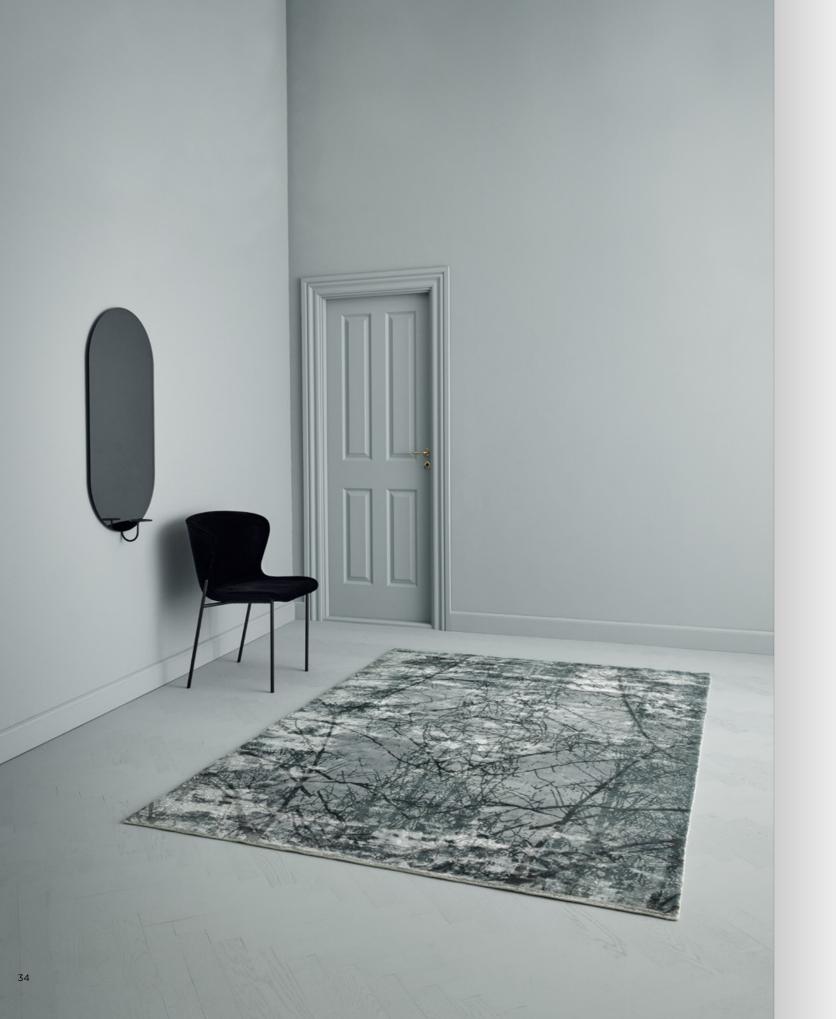

#### Lucens

| Quality             | HANDLOOM                                 |
|---------------------|------------------------------------------|
| Surface composition | 100% VISCOSE                             |
| Sizes (inches)      | 5'7" X 7'9" / 6'6" X 9'8" / 8'3" X 11'6" |
| Fringes             | NO                                       |
| Custom sizes        | YES                                      |
| Designer            | LINIE DESIGN TEAM                        |

AMBER

NATURAL

SILVER

NAVY