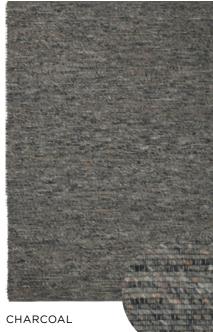

, 40% VISCOSE                    |
| Sizes (inches)      | 5'7" X 7'9" / 6'6" X 9'8" / 8'3" X 11'6" |
| Fringes             | NO                                       |
| Custom sizes        | YES                                      |
| Designer            | LINIE DESIGN TEAM                        |



GREY

77

#### Agner

| Quality             | HAND-WOVEN                               |
|---------------------|------------------------------------------|
| Surface composition | 100% WOOL                                |
| Sizes (inches)      | 5'7" X 7'9" / 6'6" X 9'8" / 8'3" X 11'6" |
| Fringes             | NO                                       |
| Custom sizes        | YES                                      |
| Designer            | URD MOLL GUNDERMANN                      |







#### Asko

| Quality             | HAND-WOVEN                               |
|---------------------|------------------------------------------|
| Surface composition | 90% WOOL, 10% COTTON                     |
| Sizes (inches)      | 5'7" X 7'9" / 6'6" X 9'8" / 8'3" X 11'6" |
| Fringes             | NO                                       |
| Custom sizes        | YES                                      |
| Designer            | LINIE DESIGN TEAM                        |













#### Future Seeds

| Quality             | HAND-WOVEN                               |
|---------------------|------------------------------------------|
| Surface composition | 65% NEW ZEALAND WOOL, 35% LINEN          |
| Sizes (inches)      | 5'7" X 7'9" / 6'6" X 9'8" / 8'3" X 11'6" |
| Fringes