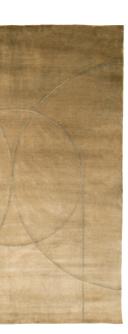

#### Orb Alliance

| Quality             | HAND-TUFTED                              |
|---------------------|------------------------------------------|
| Surface composition | 100% WOOL                                |
| Sizes (inches)      | 5'7" X 7'9" / 6'6" X 9'8" / 8'3" X 11'6" |
| Fringes             | NO                                       |
| Custom sizes        | YES                                      |
| Designer            | URD MOLL GUNDERMANN                      |

GREY

WHITE