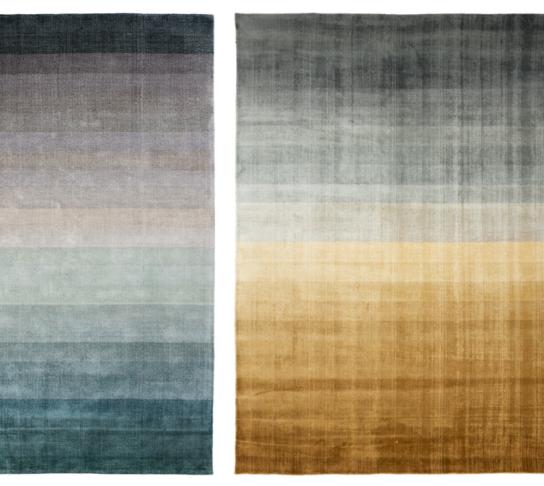

#### Varese

| Quality             | HAND-TUFTED                              |
|---------------------|------------------------------------------|
| Surface composition | 60% WOOL, 40% VISCOSE                    |
| Sizes (inches)      | 5'7" X 7'9" / 6'6" X 9'8" / 8'3" X 11'6" |
| Fringes             | NO                                       |
| Custom sizes        | YES                                      |
| Designer            | LINIE DESIGN TEAM                        |