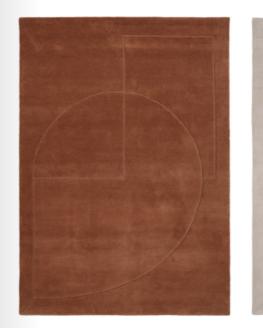

#### Caldera

| Quality             | HAND-TUFTED                              |
|---------------------|------------------------------------------|
| Surface composition | 75% WOOL, 25% VISCOSE                    |
| Sizes (inches)      | 5'7" X 7'9" / 6'6" X 9'8" / 8'3" X 11'6" |
| Fringes             | NO                                       |
| Custom sizes        | YES                                      |
| Designer            | URD MOLL GUNDERMANN                      |