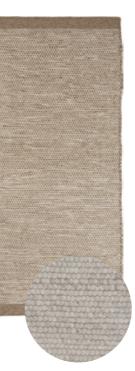

#### Ardesia

| Quality             | HAND-WOVEN                               |
|---------------------|------------------------------------------|
| Surface composition | 100% WOOL                                |
| Sizes (inches)      | 5'7" X 7'9" / 6'6" X 9'8" / 8'3" X 11'6" |
| Fringes             | NO                                       |
| Custom sizes        | YES                                      |
| Designer            | LINIE DESIGN TEAM                        |

CHARCOAL

LT. GREY