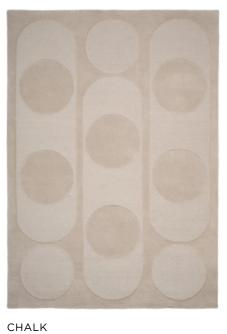

|
| Sizes (inches)      | 5'7" X 7'9" / 6'6" X 9'8" / 8'3" X 11'6" |
| Fringes             | NO                                       |
| Custom sizes        | YES                                      |
| Designer            | URD MOLL GUNDERMANN                      |



AMBER

BEIGE





MOSS

#### Orb Alliance

| Quality             | HAND-TUFTED                              |
|---------------------|------------------------------------------|
| Surface composition | 100% WOOL                                |
| Sizes (inches)      | 5'7" X 7'9" / 6'6" X 9'8" / 8'3" X 11'6" |
| Fringes             | NO                                       |
| Custom sizes        | YES                                      |
| Designer            | URD MOLL GUNDERMANN                      |



GREY





WHITE

#### Eternal Eye

| Quality             | HAND-KNOTTED              |
|---------------------|---------------------------|
| Surface composition | 100% NEW ZEALAND WOOL     |
| Sizes (inches)      | 5'7" X 7'9" / 6'6" X 9'8" |
| Fringes             | YES                       |
| Custom sizes        | YES                       |
| Designer            | URD MOLL GUNDERMANN       |





MOSS

#### Halo Cloud

| Quality             | LOOM-KNOTTED                             |
|---------------------|------------------------------------------|
| Surface composition | 100% WOOL                                |
| Sizes (inches)      | 5'7" X 7'9" / 6'6" X 9'8" / 8'3" X 11'6" |
| Fringes             | NO                                       |
| Custom sizes        | YES