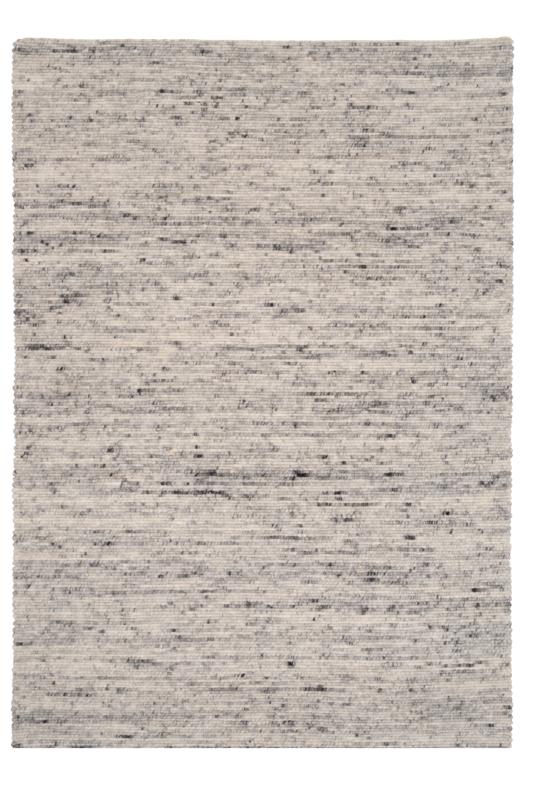

## Sigri

| HAND-WOVEN                                    |
|-----------------------------------------------|
| 80% WOOL, 20% NYLON                           |
| 5'7" X 7'9" / 6'6" X 9'8" / 8'3" X 11'6" (CHA |
| NO                                            |
| NO                                            |
| LINIE DESIGN TEAM                             |
|                                               |