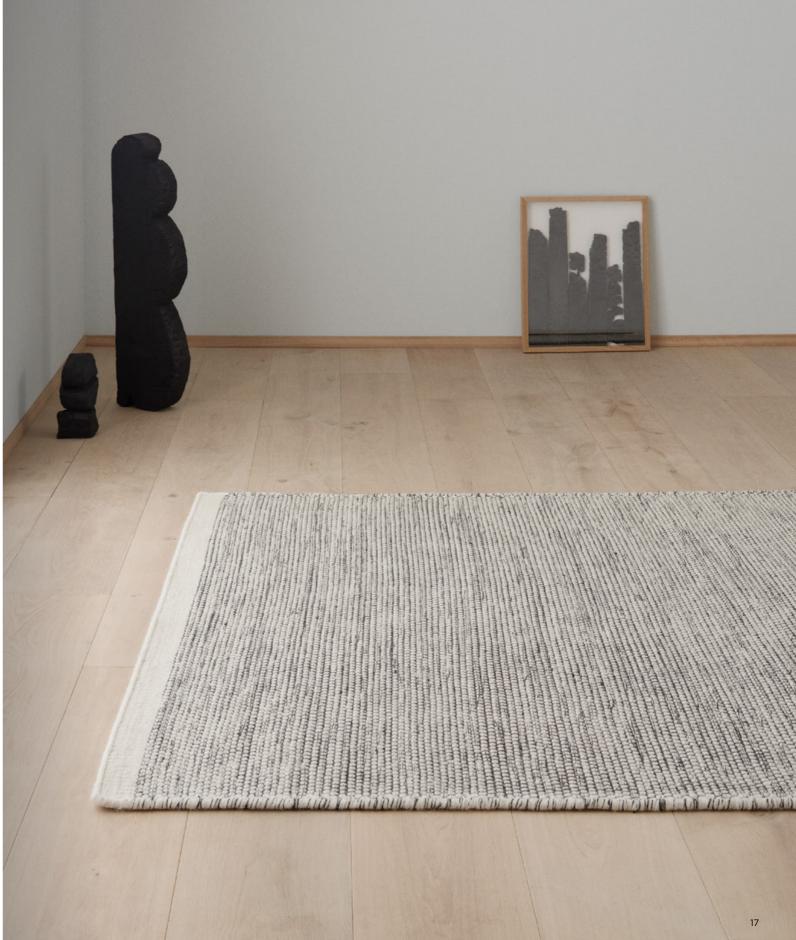

CALDERA MUSTARD







# NORDIC BEAUTY ENCAPSULATED IN HANDMADE RUGS

Linie Design is a Danish design house with traditions deeply rooted in Scandinavian design and expertly handcrafted rugs. Founded in 1980, we are today the largest developer of handmade rugs in Northern Europe, distributing our unique designs to over 70 countries worldwide.

The secret to our success is intrinsically linked to our Nordic design traditions – clear lines, simplicity and uncluttered aesthetics – all woven together in uncompromising quality from start to finish. We use quality materials and time-honoured crafts to create timeless works of art for the floor, with a vision of filling homes with beauty and adding value to everyday lives by creating elegant and functional designs that are made to last.

















# TAKING CARE OF PEOPLE

Linie Design is a member of CARE & FAIR. At present, this organisation supports 9 schools, 6 adult education centres and 3 day care centres in India. Since the middle of 2008, we have fully sponsored one of the schools – thereby named Linie Design School. We pay all running expenses to ensure that more than 340 Indian pupils can go to school every day. This way, we give the next generation a safer future.

Furthermore, the Women Empowerment Program is also actively supported by CARE & FAIR. Since 2002, mothers and older sisters of schoolchildren in some of the CARE & FAIR schools (including Linie Design School) have been given the opportunity to acquire basic knowledge in reading, maths and writing. In addition they are taught sewing and stitching skills