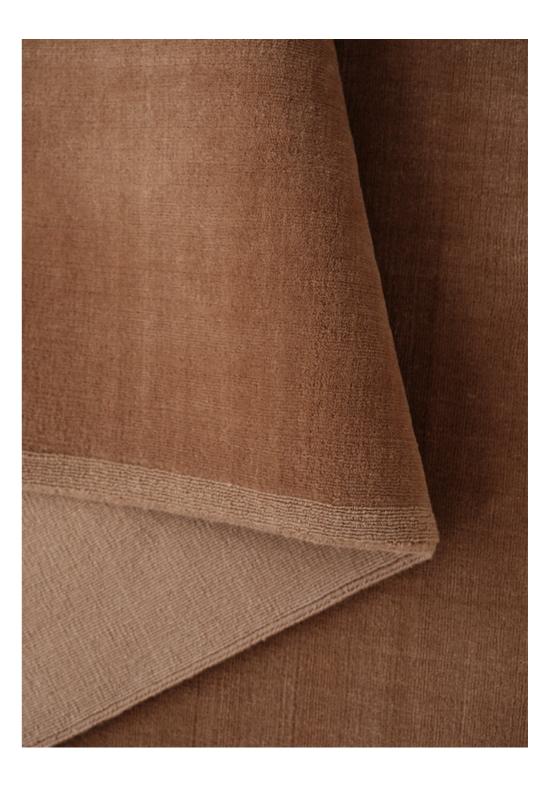

#### Halo Cloud

| Quality             | LOOM-KNOTTED                             |
|---------------------|------------------------------------------|
| Surface composition | 100% WOOL                                |
| Sizes (inches)      | 5'7" X 7'9" / 6'6" X 9'8" / 8'3" X 11'6" |
| Fringes             | NO                                       |
| Custom sizes        | YES                                      |
| Designer            | URD MOLL GUNDERMANN                      |