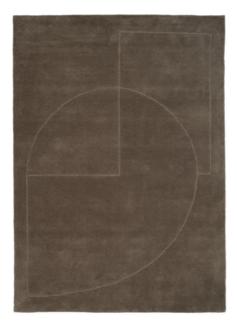

#### Alton

| Quality             | HAND-TUFTED                              |
|---------------------|------------------------------------------|
| Surface composition | 80% WOOL, 20% VISCOSE                    |
| Sizes (inches)      | 5'7" X 7'9" / 6'6" X 9'8" / 8'3" X 11'6" |
| Fringes             | NO                                       |
| Custom sizes        | YES                                      |
| Designer            | URD MOLL GUNDERMANN                      |