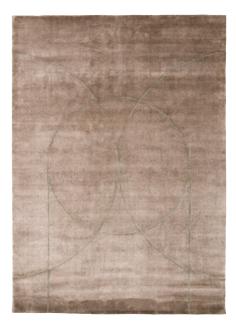

#### Orb Alliance

| Quality             | HAND-TUFTED                              |
|---------------------|------------------------------------------|
| Surface composition | 100% WOOL                                |
| Sizes (inches)      | 5'7" X 7'9" / 6'6" X 9'8" / 8'3" X 11'6" |
| Fringes             | NO                                       |
| Custom sizes        | YES                                      |
| Designer            | URD MOLL GUNDERMANN                      |

GREY

WHITE