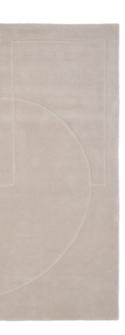

#### Caldera

| Quality             | HAND-TUFTED                              |
|---------------------|------------------------------------------|
| Surface composition | 75% WOOL, 25% VISCOSE                    |
| Sizes (inches)      | 5'7" X 7'9" / 6'6" X 9'8" / 8'3" X 11'6" |
| Fringes             | NO                                       |
| Custom sizes        | YES                                      |
| Designer            | URD MOLL GUNDERMANN                      |