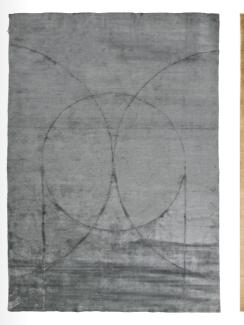

#### Orb Alliance

| Quality             | HAND-TUFTED                              |
|---------------------|------------------------------------------|
| Surface composition | 100% WOOL                                |
| Sizes (inches)      | 5'7" X 7'9" / 6'6" X 9'8" / 8'3" X 11'6" |
| Fringes             | NO                                       |
| Custom sizes        | YES                                      |
| Designer            | URD MOLL GUNDERMANN                      |

GREY

WHITE