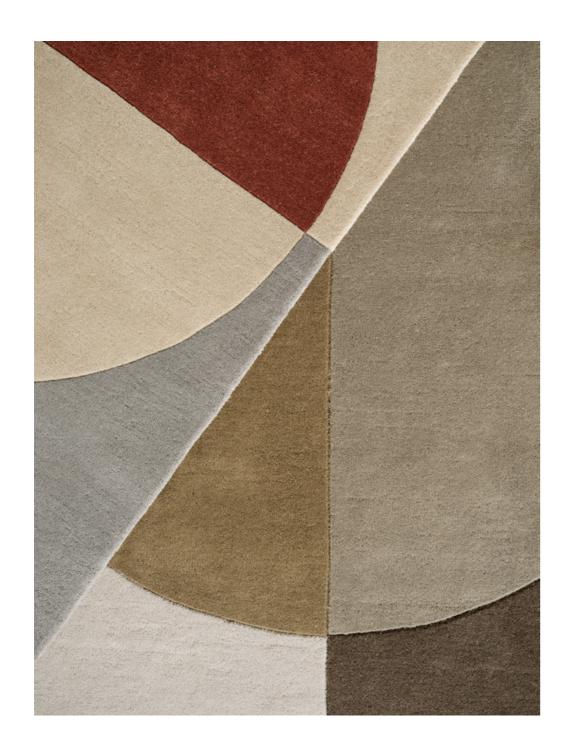

#### Orb Alliance

| Quality             | HAND-TUFTED                              |
|---------------------|------------------------------------------|
| Surface composition | 100% WOOL                                |
| Sizes (inches)      | 5'7" X 7'9" / 6'6" X 9'8" / 8'3" X 11'6" |
| Fringes             | NO                                       |
| Custom sizes        | YES                                      |
| Designer            | URD MOLL GUNDERMANN                      |