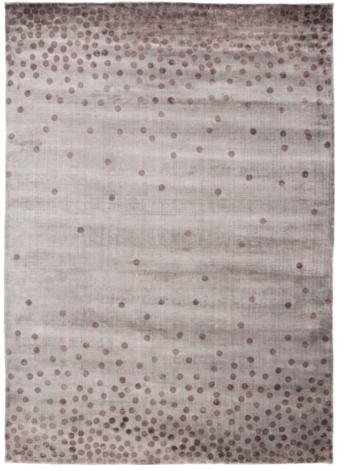

#### Monu

| Quality             | HAND-KNOTTED                             |
|---------------------|------------------------------------------|
| Surface composition | 55% NEW ZEALAND WOOL, 45% VISCOSE        |
| Sizes (inches)      | 5'7" X 7'9" / 6'6" X 9'8" / 8'3" X 11'6" |
| Fringes             | NO                                       |
| Custom sizes        | YES                                      |
| Designer            | URD MOLL GUNDERMANN                      |