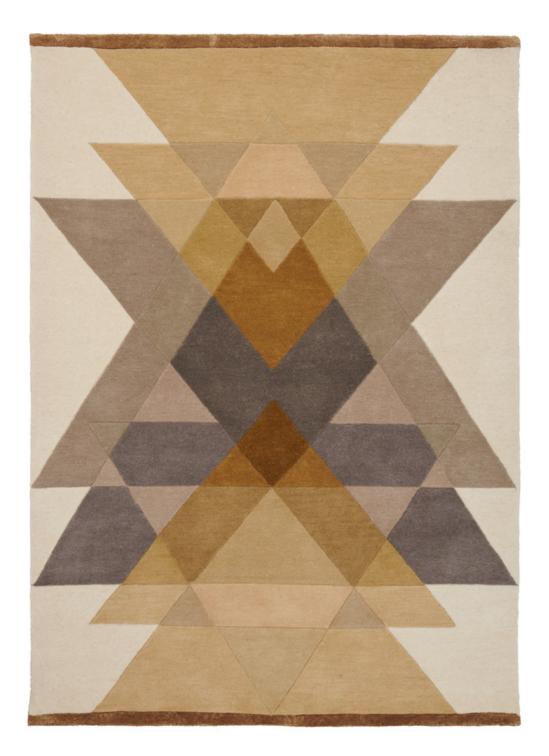

## Radiality

| Quality             | HAND-TUFTED                              |
|---------------------|------------------------------------------|
| Surface composition | 100% WOOL                                |
| Sizes (inches)      | 5'7" X 7'9" / 6'6" X 9'8" / 8'3" X 11'6" |
| Fringes             | NO                                       |
| Custom sizes        | YES                                      |
| Designer            | URD MOLL GUNDERMANN                      |