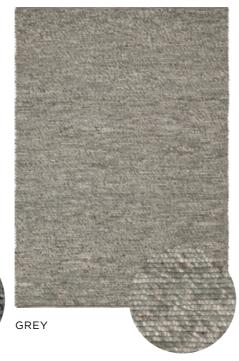

40% VISCOSE                    |
| Sizes (inches)      | 5'7" X 7'9" / 6'6" X 9'8" / 8'3" X 11'6" |
| Fringes             | NO                                       |
| Custom sizes        | YES                                      |
| Designer            | LINIE DESIGN TEAM                        |



GREY

77

#### Agner

| Quality             | HAND-WOVEN                               |
|---------------------|------------------------------------------|
| Surface composition | 100% WOOL                                |
| Sizes (inches)      | 5'7" X 7'9" / 6'6" X 9'8" / 8'3" X 11'6" |
| Fringes             | NO                                       |
| Custom sizes        | YES                                      |
| Designer            | URD MOLL GUNDERMANN                      |







#### Asko

| Quality             | HAND-WOVEN                               |
|---------------------|------------------------------------------|
| Surface composition | 90% WOOL, 10% COTTON                     |
| Sizes (inches)      | 5'7" X 7'9" / 6'6" X 9'8" / 8'3" X 11'6" |
| Fringes             | NO                                       |
| Custom sizes        | YES                                      |
| Designer            | LINIE DESIGN TEAM                        |













#### Future Seeds

| Quality             | HAND-WOVEN                               |
|---------------------|------------------------------------------|
| Surface composition | 65% NEW ZEALAND WOOL, 35% LINEN          |
| Sizes (inches)      | 5'7" X 7'9" / 6'6" X 9'8" / 8'3" X 11'6" |
| Fringes