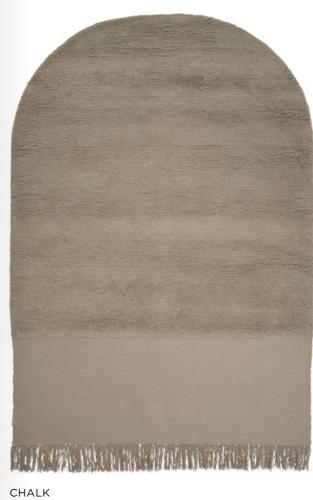

#### Ardesia

| Quality             | HAND-WOVEN                               |
|---------------------|------------------------------------------|
| Surface composition | 100% WOOL                                |
| Sizes (inches)      | 5'7" X 7'9" / 6'6" X 9'8" / 8'3" X 11'6" |
| Fringes             | NO                                       |
| Custom sizes        | YES                                      |
| Designer            | LINIE DESIGN TEAM                        |

CHARCOAL

LT. GREY