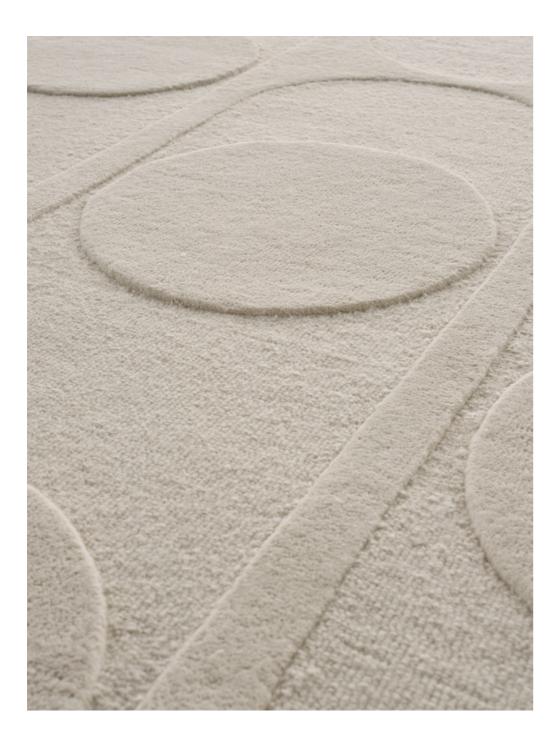

#### Orb Alliance

| Quality             | HAND-TUFTED                              |
|---------------------|------------------------------------------|
| Surface composition | 100% WOOL                                |
| Sizes (inches)      | 5'7" X 7'9" / 6'6" X 9'8" / 8'3" X 11'6" |
| Fringes             | NO                                       |
| Custom sizes        | YES                                      |
| Designer            | URD MOLL GUNDERMANN                      |

GREY

WHITE