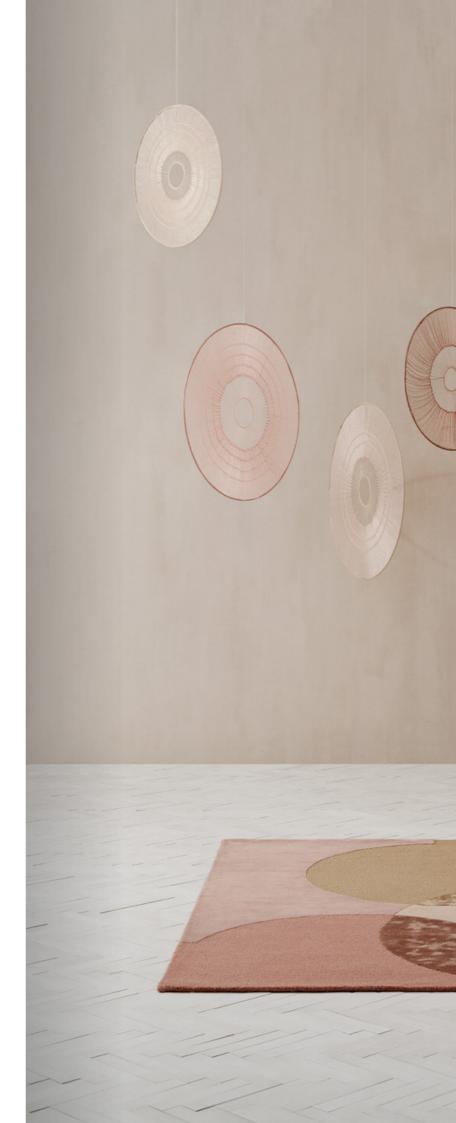

#### Magnetize

| Quality             | HAND-WOVEN             |
|---------------------|------------------------|
| Surface composition | 98% WOOL, 2% POLYESTER |
| Sizes (inches)      | 5'7" DIA / 8'3" DIA    |
| Fringes             | NO                     |
| Custom sizes        | YES                    |
| Designer            | URD MOLL GUNDERMANN    |