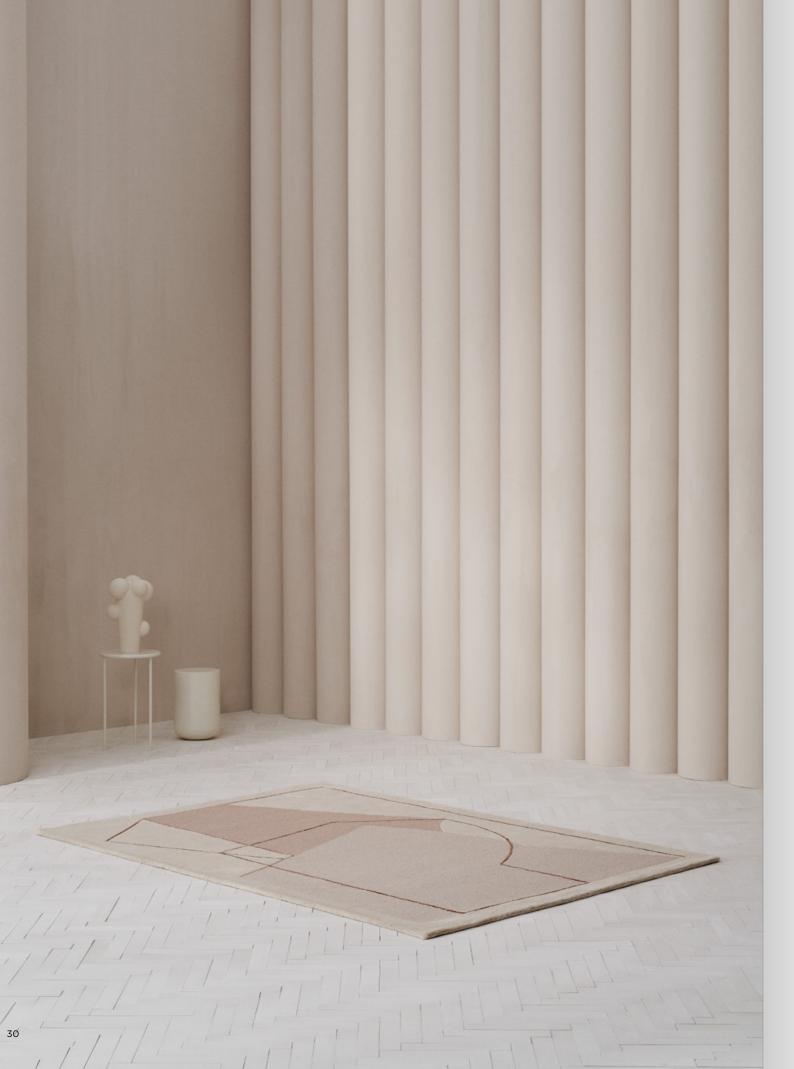

WINE

#### Caldera

| Quality             | HAND-TUFTED                              |
|---------------------|------------------------------------------|
| Surface composition | 75% WOOL, 25% VISCOSE                    |
| Sizes (inches)      | 5'7" X 7'9" / 6'6" X 9'8" / 8'3" X 11'6" |
| Fringes             | NO                                       |
| Custom sizes        | YES                                      |
| Designer            | URD MOLL GUNDERMANN                      |