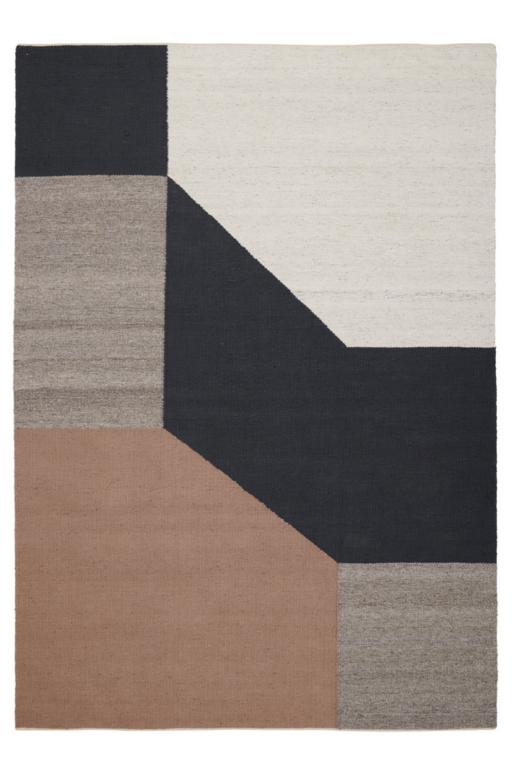

#### Caldera

| Quality             | HAND-TUFTED                              |
|---------------------|------------------------------------------|
| Surface composition | 75% WOOL, 25% VISCOSE                    |
| Sizes (inches)      | 5'7" X 7'9" / 6'6" X 9'8" / 8'3" X 11'6" |
| Fringes             | NO                                       |
| Custom sizes        | YES                                      |
| Designer            | URD MOLL GUNDERMANN                      |