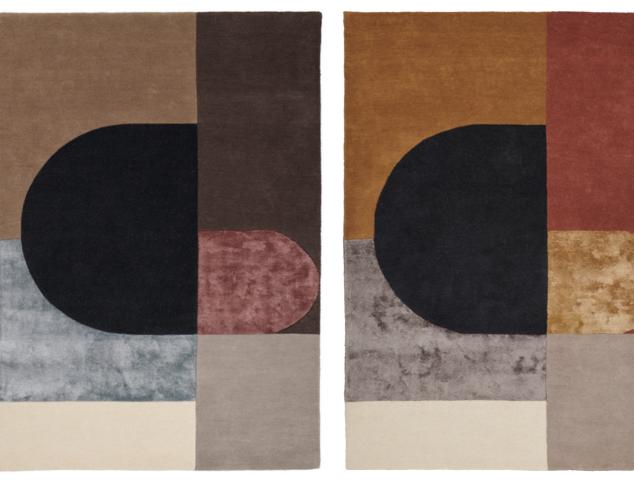

#### Monu

| Quality             | HAND-KNOTTED                             |
|---------------------|------------------------------------------|
| Surface composition | 55% NEW ZEALAND WOOL, 45% VISCOSE        |
| Sizes (inches)      | 5'7" X 7'9" / 6'6" X 9'8" / 8'3" X 11'6" |
| Fringes             | NO                                       |
| Custom sizes        | YES                                      |
| Designer            | URD MOLL GUNDERMANN                      |