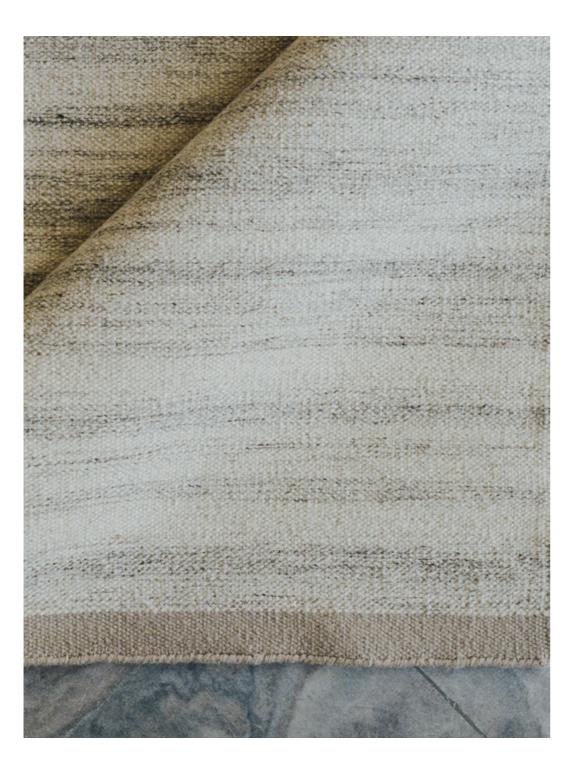

#### Future Seeds

| Quality             | HAND-WOVEN                               |
|---------------------|------------------------------------------|
| Surface composition | 65% NEW ZEALAND WOOL, 35% LINEN          |
| Sizes (inches)      | 5'7" X 7'9" / 6'6" X 9'8" / 8'3" X 11'6" |
| Fringes             | NO                                       |
| Custom sizes        | NO                                       |
| Designer            | URD MOLL GUNDERMANN                      |

BEIGE