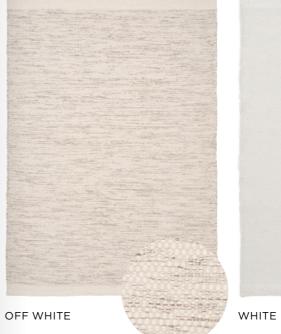

GREY

IRON

WHITE

NATURAL

#### Ardesia

| Quality             | HAND-WOVEN                               |
|---------------------|------------------------------------------|
| Surface composition | 100% WOOL                                |
| Sizes (inches)      | 5'7" X 7'9" / 6'6" X 9'8" / 8'3" X 11'6" |
| Fringes             | NO                                       |
| Custom sizes        | YES                                      |
| Designer            | LINIE DESIGN TEAM                        |