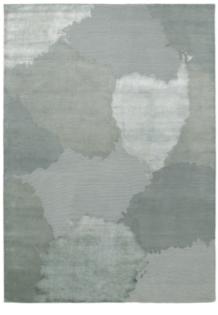

#### Lucens

| Quality             | HANDLOOM                                 |
|---------------------|------------------------------------------|
| Surface composition | 100% VISCOSE                             |
| Sizes (inches)      | 5'7" X 7'9" / 6'6" X 9'8" / 8'3" X 11'6" |
| Fringes             | NO                                       |
| Custom sizes        | YES                                      |
| Designer            | LINIE DESIGN TEAM                        |

AMBER

NATURAL

SILVER

NAVY