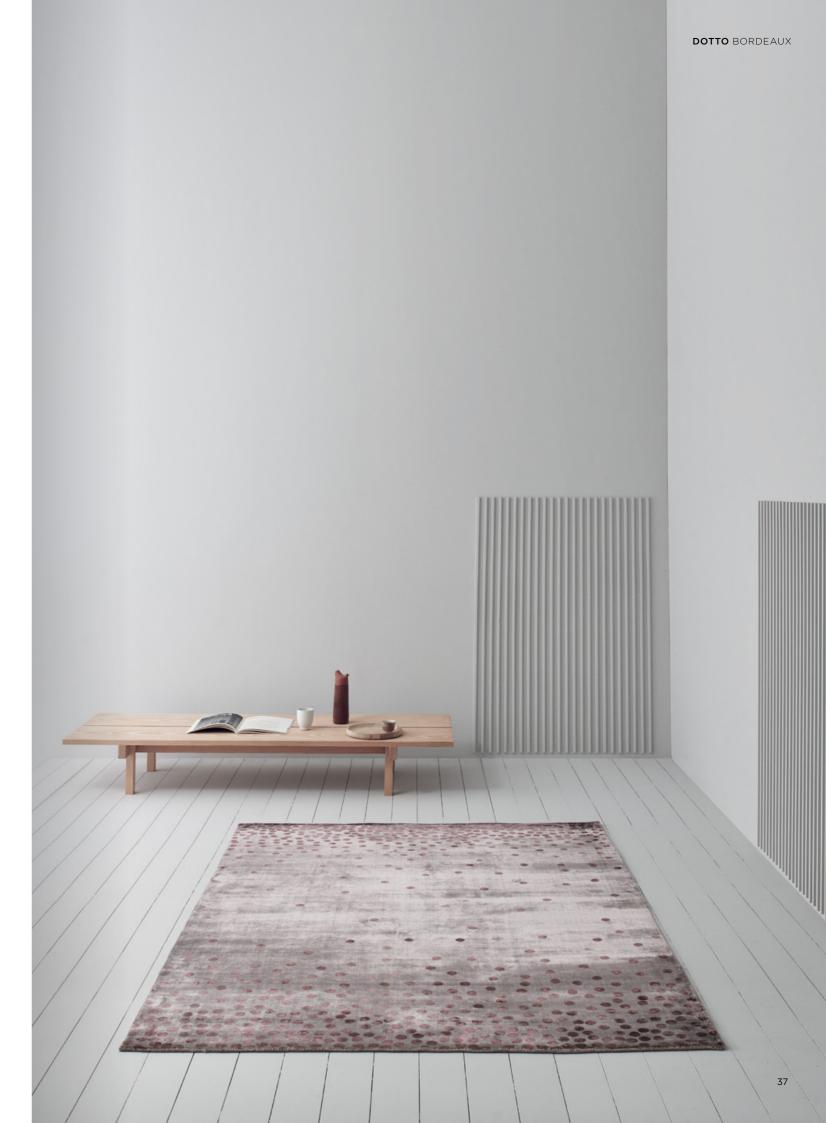

#### Dotto

| Quality             | HANDLOOM                                 |
|---------------------|------------------------------------------|
| Surface composition | 100% VISCOSE                             |
| Sizes (inches)      | 5'7" X 7'9" / 6'6" X 9'8" / 8'3" X 11'6" |
| Fringes             | NO                                       |
| Custom sizes        | NO                                       |
| Designer            | HANNE KORTEGAARD                         |

BORDEAUX

OCHRE

| Quality             | HAND-TUFTED                              |
|---------------------|------------------------------------------|
| Surface composition | 70% WOOL, 30% VISCOSE                    |
| Sizes (inches)      | 5'7" X 7'9" / 6'6" X 9'8" / 8'3" X 11'6" |
| Fringes             | NO                                       |
| Custom sizes        | NO                                       |
| Designer            | URD MOLL GUNDERMANN                      |

BORDEAUX

OCHRE