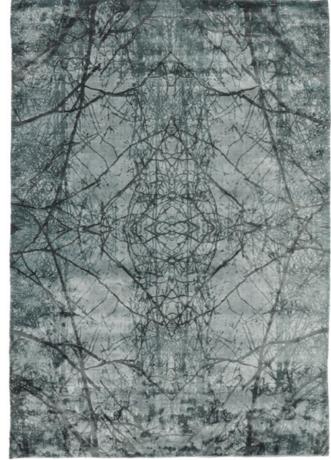

#### Monu

| Quality             | HAND-KNOTTED                             |
|---------------------|------------------------------------------|
| Surface composition | 55% NEW ZEALAND WOOL, 45% VISCOSE        |
| Sizes (inches)      | 5'7" X 7'9" / 6'6" X 9'8" / 8'3" X 11'6" |
| Fringes             | NO                                       |
| Custom sizes        | YES                                      |
| Designer            | URD MOLL GUNDERMANN                      |