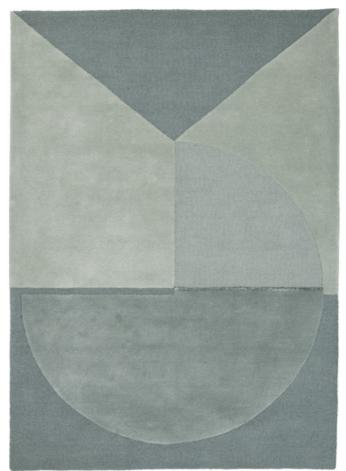

#### Orb Alliance

| Quality             | HAND-TUFTED                              |
|---------------------|------------------------------------------|
| Surface composition | 100% WOOL                                |
| Sizes (inches)      | 5'7" X 7'9" / 6'6" X 9'8" / 8'3" X 11'6" |
| Fringes             | NO                                       |
| Custom sizes        | YES                                      |
| Designer            | URD MOLL GUNDERMANN                      |

GREY

WHITE