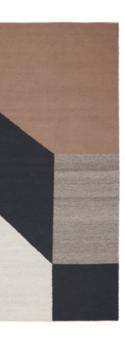

#### Flavia

| Quality             | HAND-WOVEN                |
|---------------------|---------------------------|
| Surface composition | 100% NEW ZEALAND WOOL     |
| Sizes (inches)      | 5'7" X 7'9" / 6'6" X 9'8" |
| Fringes             | NO                        |
| Custom sizes        | YES                       |
| Designer            | HANNE KORTEGAARD          |