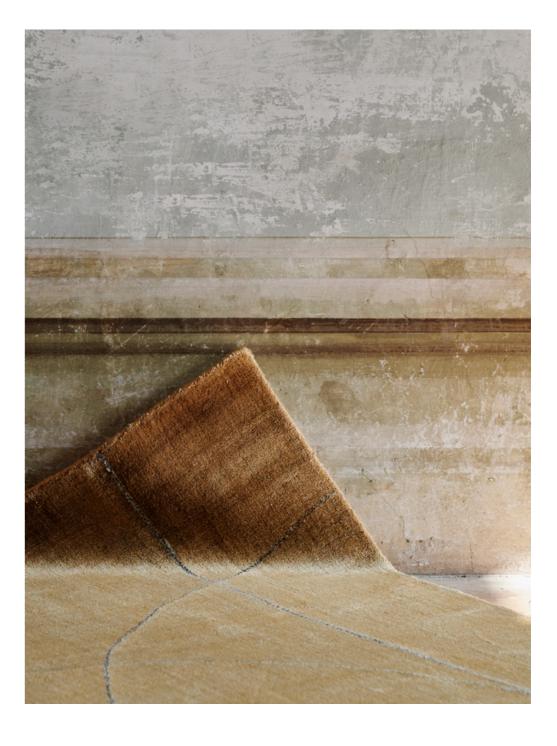

#### Caldera

| Quality             | HAND-TUFTED                              |
|---------------------|------------------------------------------|
| Surface composition | 75% WOOL, 25% VISCOSE                    |
| Sizes (inches)      | 5'7" X 7'9" / 6'6" X 9'8" / 8'3" X 11'6" |
| Fringes             | NO                                       |
| Custom sizes        | YES                                      |
| Designer            | URD MOLL GUNDERMANN                      |

MUSTARD

69