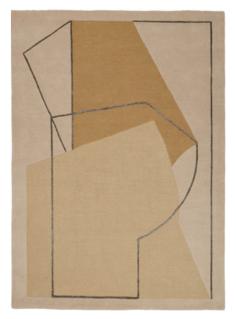

#### Alton

| Quality             | HAND-TUFTED                              |
|---------------------|------------------------------------------|
| Surface composition | 80% WOOL, 20% VISCOSE                    |
| Sizes (inches)      | 5'7" X 7'9" / 6'6" X 9'8" / 8'3" X 11'6" |
| Fringes             | NO                                       |
| Custom sizes        | YES                                      |
| Designer            | URD MOLL GUNDERMANN                      |