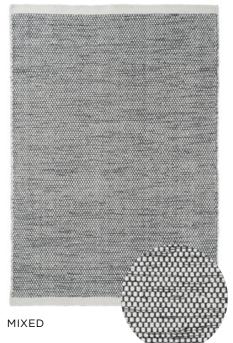

GREY

IRON

WHITE

NATURAL

#### Ardesia

| Quality             | HAND-WOVEN                               |
|---------------------|------------------------------------------|
| Surface composition | 100% WOOL                                |
| Sizes (inches)      | 5'7" X 7'9" / 6'6" X 9'8" / 8'3" X 11'6" |
| Fringes             | NO                                       |
| Custom sizes        | YES                                      |
| Designer            | LINIE DESIGN TEAM                        |