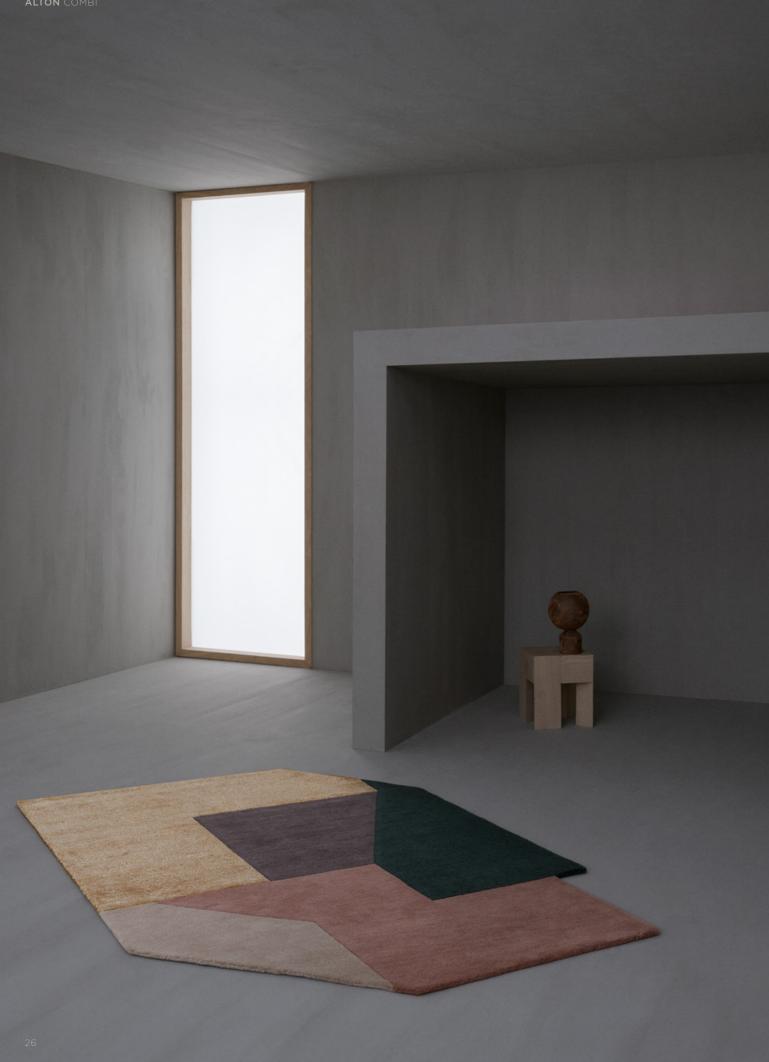

#### Alton

| Quality             | HAND-TUFTED                              |
|---------------------|------------------------------------------|
| Surface composition | 80% WOOL, 20% VISCOSE                    |
| Sizes (inches)      | 5'7" X 7'9" / 6'6" X 9'8" / 8'3" X 11'6" |
| Fringes             | NO                                       |
| Custom sizes        | YES                                      |
| Designer            | URD MOLL GUNDERMANN                      |

СОМВІ