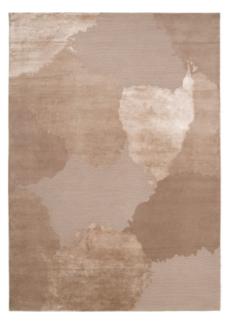

#### Lucens

| Quality             | HANDLOOM                                 |
|---------------------|------------------------------------------|
| Surface composition | 100% VISCOSE                             |
| Sizes (inches)      | 5'7" X 7'9" / 6'6" X 9'8" / 8'3" X 11'6" |
| Fringes             | NO                                       |
| Custom sizes        | YES                                      |
| Designer            | LINIE DESIGN TEAM                        |

AMBER

NATURAL

SILVER

NAVY