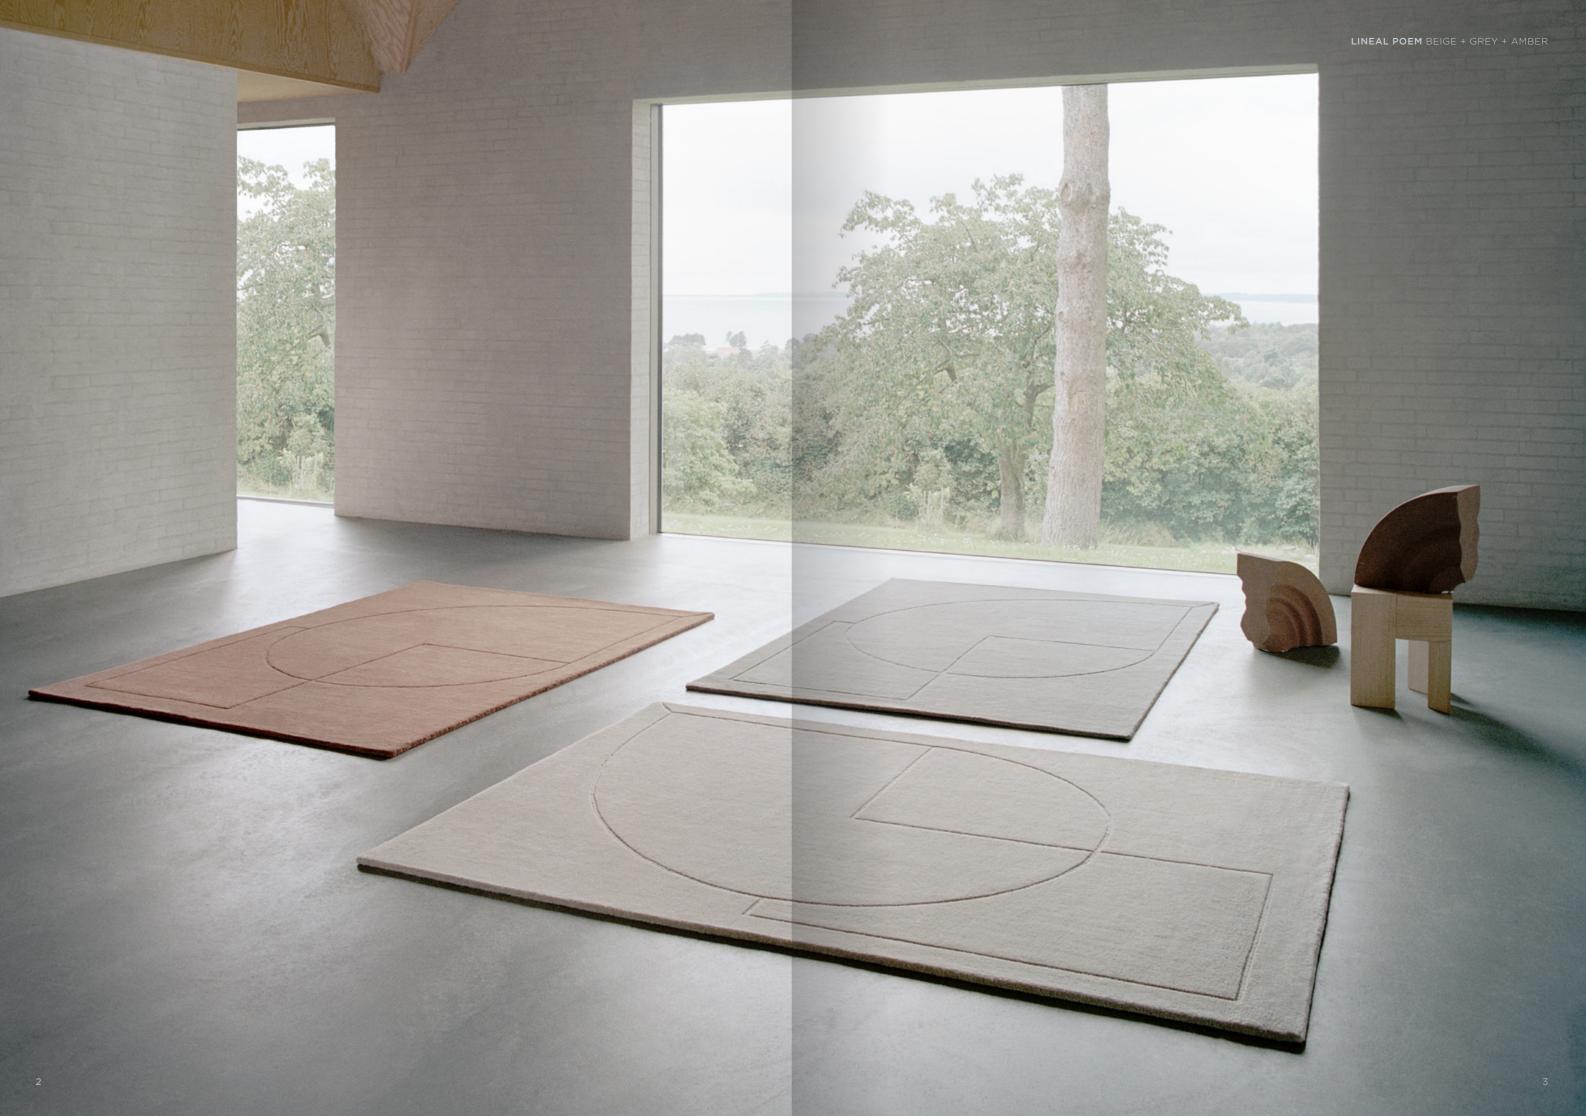

#### Lineal Poem

| Quality             | HAND-TUFTED                              |
|---------------------|------------------------------------------|
| Surface composition | 100% WOOL                                |
| Sizes (inches)      | 5'7" X 7'9" / 6'6" X 9'8" / 8'3" X 11'6" |
| Fringes             | NO                                       |
| Custom sizes        | YES                                      |
| Designer            | URD MOLL GUNDERMANN                      |

AMBER

BEIGE

MOSS