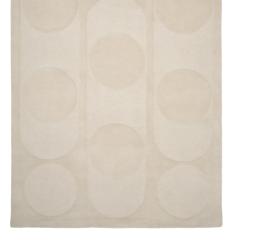

#### Orb Alliance

| Quality             | HAND-TUFTED                              |
|---------------------|------------------------------------------|
| Surface composition | 100% WOOL                                |
| Sizes (inches)      | 5'7" X 7'9" / 6'6" X 9'8" / 8'3" X 11'6" |
| Fringes             | NO                                       |
| Custom sizes        | YES                                      |
| Designer            | URD MOLL GUNDERMANN                      |

GREY

WHITE