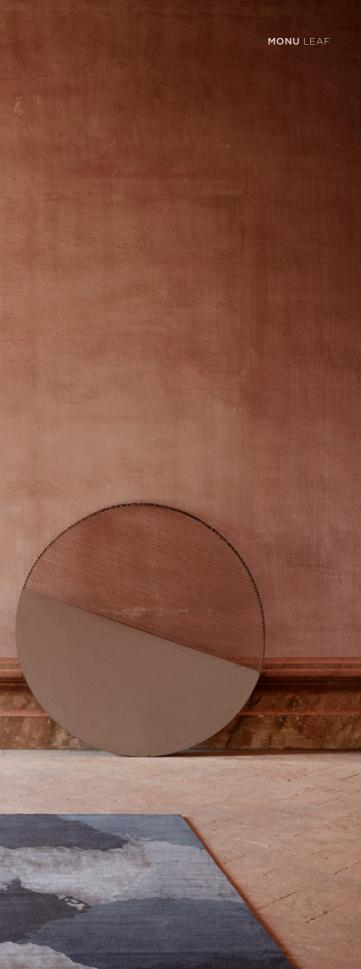

#### Monu

| Quality             | HAND-KNOTTED                             |
|---------------------|------------------------------------------|
| Surface composition | 55% NEW ZEALAND WOOL, 45% VISCOSE        |
| Sizes (inches)      | 5'7" X 7'9" / 6'6" X 9'8" / 8'3" X 11'6" |
| Fringes             | NO                                       |
| Custom sizes        | YES                                      |
| Designer            | URD MOLL GUNDERMANN                      |