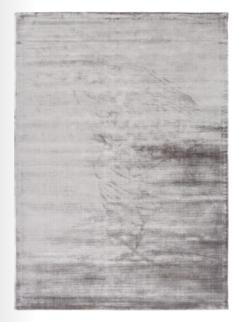

#### Lucens

| Quality             | HANDLOOM                                 |
|---------------------|------------------------------------------|
| Surface composition | 100% VISCOSE                             |
| Sizes (inches)      | 5'7" X 7'9" / 6'6" X 9'8" / 8'3" X 11'6" |
| Fringes             | NO                                       |
| Custom sizes        | YES                                      |
| Designer            | LINIE DESIGN TEAM                        |