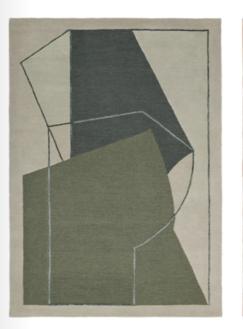

|
| Sizes (inches)      | 5'7" X 7'9" / 6'6" X 9'8" / 8'3" X 11'6" |
| Fringes             | NO                                       |
| Custom sizes        | YES                                      |
| Designer            | URD MOLL GUNDERMANN                      |



BEIGE



MOSS

#### Furbo

| Quality             | HAND-TUFTED                              |
|---------------------|------------------------------------------|
| Surface composition | 90% WOOL, 10% VISCOSE                    |
| Sizes (inches)      | 5'7" X 7'9" / 6'6" X 9'8" / 8'3" X 11'6" |
| Fringes             | NO                                       |
| Custom sizes        | YES                                      |
| Designer            | URD MOLL GUNDERMANN                      |



MOSS

ROSE





YELLOW

#### Monu

| Quality             | HAND-KNOTTED                             |
|---------------------|------------------------------------------|
| Surface composition | 55% NEW ZEALAND WOOL, 45% VISCOSE        |
| Sizes (inches)      | 5'7" X 7'9" / 6'6" X 9'8" / 8'3" X 11'6" |
| Fringes             | NO                                       |
| Custom sizes        | YES                                      |
| Designer            | URD MOLL GUNDERMANN                      |





ROSE



SILVER

## Circulus

| Quality             | LOOM-KNOTTED                             |
|---------------------|------------------------------------------|
| Surface composition | 95% VISCOSE, 5% NEW ZEALAND WOOL         |
| Sizes (inches)      | 5'7" X 7'9" / 6'6" X 9'8" / 8'3" X