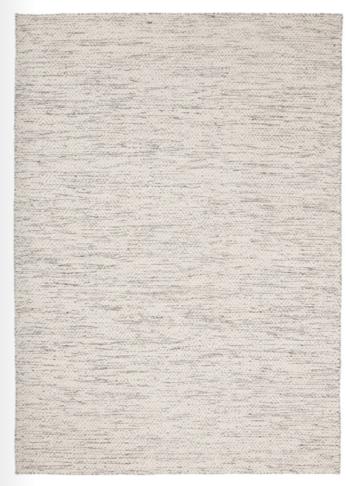

## Nyoko

| Quality             | HAND-WOVEN                               |
|---------------------|------------------------------------------|
| Surface composition | 100% WOOL                                |
| Sizes (inches)      | 5'7" X 7'9" / 6'6" X 9'8" / 8'3" X 11'6" |
| Fringes             | NO                                       |
| Custom sizes        | YES                                      |
| Designer            | LINIE DESIGN TEAM                        |