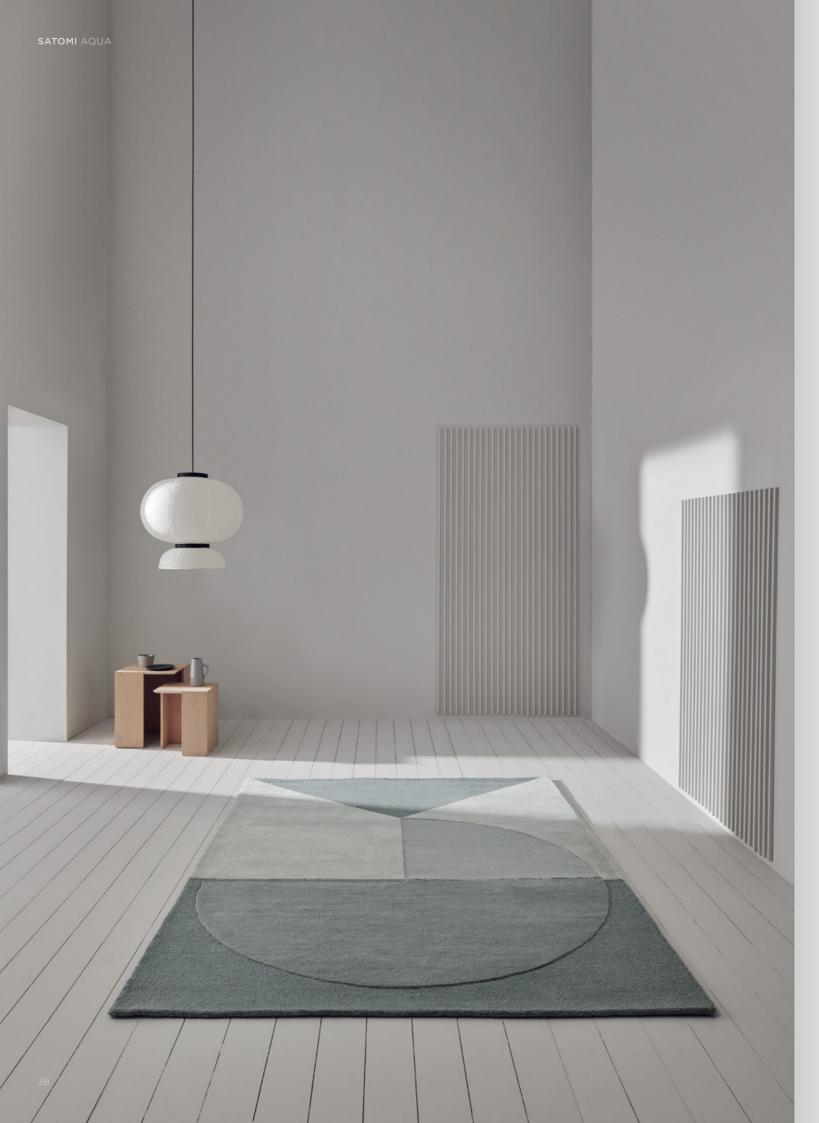

#### Satomi

| Quality             | HAND-TUFTED                              |
|---------------------|------------------------------------------|
| Surface composition | 95% WOOL, 5% VISCOSE                     |
| Sizes (inches)      | 5'7" X 7'9" / 6'6" X 9'8" / 8'3" X 11'6" |
| Fringes             | NO                                       |
| Custom sizes        | YES                                      |
| Designer            | URD MOLL GUNDERMANN                      |

ANTHRACITE

AQUA